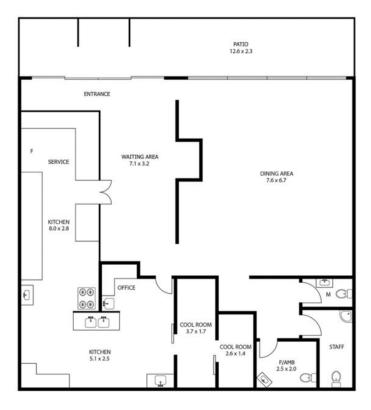

## 1&2, 182 Hume Street, EAST TOOWOOMBA

This floor plan illustration is an approximation of existing structures and features and is provided for convenience only with the permission of the seller. All measurements and m2 are approximate and not guaranteed to be exact or to scale. Buyer should confirm measurements using their own source. Bedrooms are measured from wall to robe.