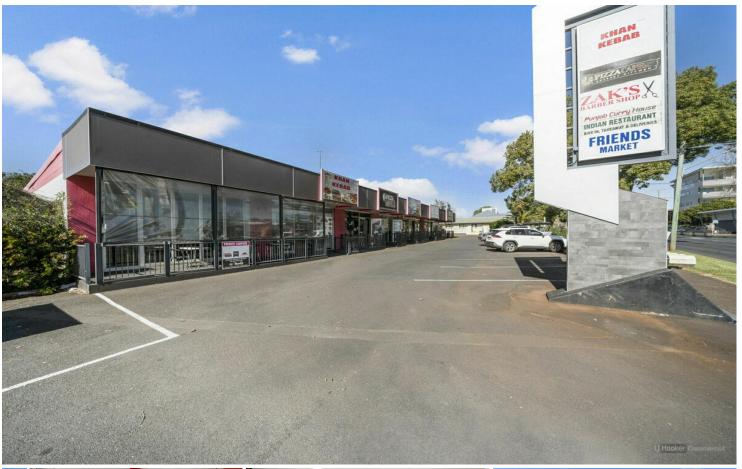

## East Toowoomba, Shop 1/182 Hume Street

### **Unique Retail Opportunity**

- 145m2 of retail space
- Kinchen Fittings ready for appliances
- Excellent signage opportunities
- Ideally suited for a restaurant/cafe
- Ample on site parking
- Situated on the corner of Hume and Herries Street and directly opposite the Hooper Centre