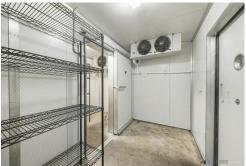

### **Unique Retail Opportunity**

- 145m2 of retail space
- Kinchen Fittings ready for appliances
- Excellent signage opportunities
- Ideally suited for a restaurant/cafe
- Ample on site parking
- Situated on the corner of Hume and Herries Street and directly opposite the Hooper Centre