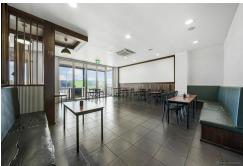

## East Toowoomba, Shop 1/182 Hume Street

### **Unique Retail Opportunity**

- 145m2 of retail space
- Kinchen Fittings ready for appliances
- Excellent signage opportunities
- Ideally suited for a restaurant/cafe
- Ample on site parking
- Situated on the corner of Hume and Herries Street and directly opposite the Hooper Centre