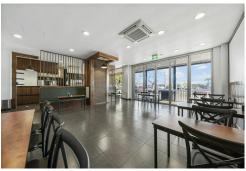

### **Unique Retail Opportunity**

- 145m2 of retail space
- Kinchen Fittings ready for appliances
- Excellent signage opportunities
- Ideally suited for a restaurant/cafe
- Ample on site parking
- Situated on the corner of Hume and Herries Street and directly opposite the Hooper Centre

### **Building Area**

145sqm