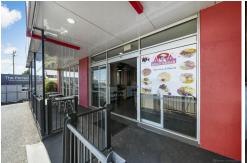

## East Toowoomba, Shop 1/182 Hume Street

### **Unique Retail Opportunity**

- 145m2 of retail space
- Kinchen Fittings ready for appliances
- Excellent signage opportunities
- Ideally suited for a restaurant/cafe
- Ample on site parking
- Situated on the corner of Hume and Herries Street and directly opposite the Hooper Centre