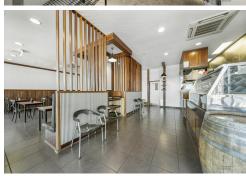

### **Unique Retail Opportunity**

- 145m2 of retail space
- Kinchen Fittings ready for appliances
- Excellent signage opportunities
- Ideally suited for a restaurant/cafe
- Ample on site parking
- Situated on the corner of Hume and Herries Street and directly opposite the Hooper Centre