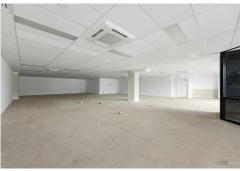

#### Features:

- 262m2\* bare shell awaiting tenant fit out, incentive on offer for Long term lease opportunities.
- Opportunity to split into smaller 140m2 & 120m2 smaller tenancies upon tenant requirements
- Air-conditioned and grid ceiling in place as well as drainage and plumbing ready for amenities
- Extensive onsite car parking with exclusive use available.
- Excellent signage opportunity from inbound Lane from the Toowoomba Range
- Prime East Toowoomba location