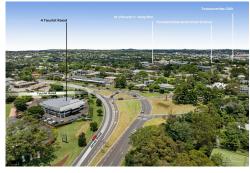

## High Exposure East Toowoomba Office Suite

Located at the top of the Toowoomba Range, 4 Tourist Road occupies a landmark location at the entrance to the Garden City. An enviable location with an abundance of on-site car parks just minutes to Toowoomba CBD.