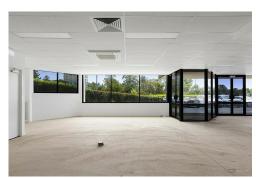

#### Features:

- 262m2\* bare shell awaiting tenant fit out, incentive on offer for Long term lease opportunities.
- Opportunity to split into smaller 140m2 & 120m2 smaller tenancies upon tenant requirements
- Air-conditioned and grid ceiling in place as well as drainage and plumbing ready for amenities
- Extensive onsite car parking with exclusive use available.
- Excellent signage opportunity from inbound Lane from the Toowoomba Range
- Prime East Toowoomba location