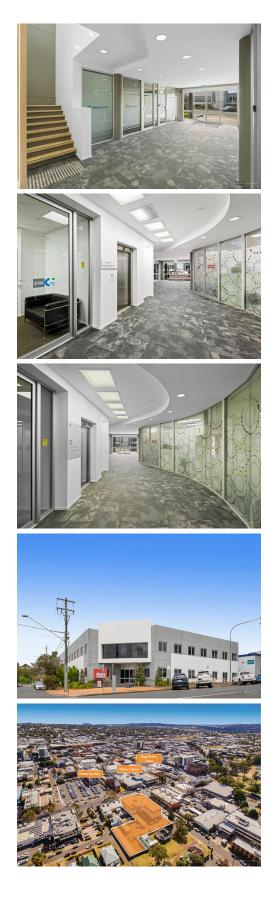

## East Toowoomba, 3/162 Hume Street

Prime Location in Toowoomba's professional precinct

162 Hume Street is strategically located opposite the Toowoomba Courthouse and is just minutes walk to the CBD, public transport, cafes and restaurants and the beautiful Queens Park. The building has undergone recent refurbishments including new finishes in all common areas, building entrances and amenities.

Features:

- 243m2\* ground floor suite offered as a warm shell with brand new grid ceiling, led lights, floorcoverings, kitchen and aircon throughout

- Rear access to the tenancy direct from on-site car park
- Large windows allowing an abundance of natural light
- 5 star NABERS rating.
- FTTP NBN
- Eight licensed car parks at additional rate