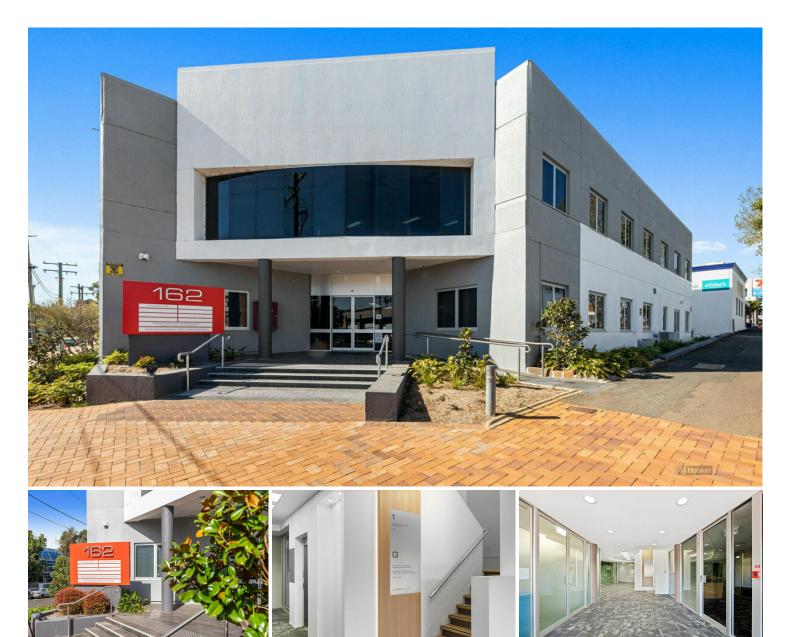

## East Toowoomba, 3/162 Hume Street

Prime Location in Toowoomba's professional precinct

162 Hume Street is strategically located opposite the Toowoomba Courthouse and is just minutes walk to the CBD, public transport, cafes and restaurants and the beautiful Queens Park. The building has undergone recent refurbishments including new finishes in all common areas, building entrances and amenities.

Features:

- 243m2\* ground floor suite offered as a warm shell with brand new grid ceiling, led lights, floorcoverings, kitchen and aircon throughout

- Rear access to the tenancy direct from on-site car park
- Large windows allowing an abundance of natural light
- 5 star NABERS rating.
- FTTP NBN
- Eight licensed car parks at additional rate

# LJ Hooker Commercial

For Lease \$86,250 p.a. Gross plus GST

Building Area 243sqm

Contact Justin Eastwell 0408 458 014 jeastwell@ljht.com.au

Christopher Stewart 0451 948 001 cstewart@ljht.com.au

Toowoomba (07) 4688 2222