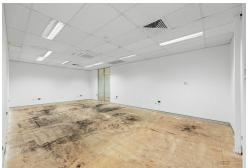

## Features Include:

- Air-conditioned 867m2\* single floor plate tenancy with PWD access. Recently de-fitted ready for a new occupier to make it their own.
- Configuration includes of a huge open plan floor plate with 2 board rooms, a large training room, multiple storage rooms & staff amenities
- 27 secure basement carparks with easy rear access from Hume Street with ample on street parking for customers