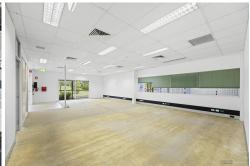

## Features Include:

- Air-conditioned 867m2\* single floor plate tenancy with PWD access. Recently de-fitted ready for a new occupier to make it their own.
- Configuration includes of a huge open plan floor plate with 2 board rooms, a large training room, multiple storage rooms & staff amenities
- 27 secure basement carparks with easy rear access from Hume Street with ample on street parking for customers