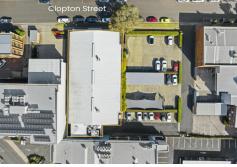

Suitably located on the Eastern CBD fringe with frontage to Clopton Street and an abundance of secure basement parking. This 867m2\* freehold building represents a practical office solution for staff and their customers!

## Features Include:

- Air-conditioned 867m2\* single floor plate tenancy with PWD access. Recently de-fitted ready for a new occupier to make it their own.
- Configuration includes of a huge open plan floor plate with 2 board rooms, a large training room, multiple storage rooms & staff amenities
- 27 secure basement carparks with easy rear access from Hume Street with ample on street parking for customers