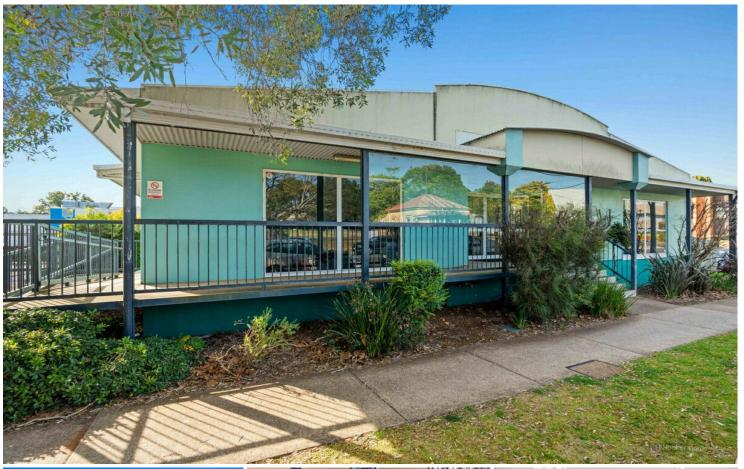

## East Toowoomba, 7-9 Clopton Street

Expansive Eastside Office with 27 Onsite Car Parks!

LJ Hooker Commercial are pleased to present to the market via Expression of Interest for Lease or Sale 7-9 Clopton Street, East Toowoomba.

Suitably located on the Eastern CBD fringe with frontage to Clopton Street and an abundance of secure basement parking. This 867m2\* freehold building represents a practical office solution for staff and their customers!

## Features Include:

- Air-conditioned 867m2\* single floor plate tenancy with PWD access. Recently de-fitted ready for a new occupier to make it their own.
- Configuration includes of a huge open plan floor plate with 2 board rooms, a large training room, multiple storage rooms & staff amenities
- 27 secure basement carparks with easy rear access from Hume Street with ample on street parking for customers