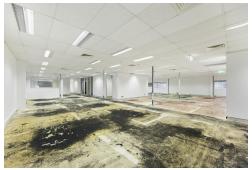

## Features Include:

- Air-conditioned 867m2\* single floor plate tenancy with PWD access. Recently de-fitted ready for a new occupier to make it their own.
- Configuration includes of a huge open plan floor plate with 2 board rooms, a large training room, multiple storage rooms & staff amenities
- 27 secure basement carparks with easy rear access from Hume Street with ample on street parking for customers