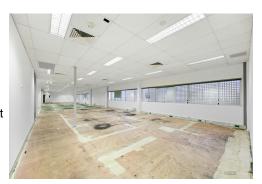

## Features Include:

- Air-conditioned 867m2\* single floor plate tenancy with PWD access. Recently de-fitted ready for a new occupier to make it their own.
- Configuration includes of a huge open plan floor plate with 2 board rooms, a large training room, multiple storage rooms & staff amenities
- 27 secure basement carparks with easy rear access from Hume Street with ample on street parking for customers