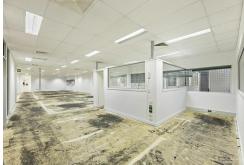

## Features Include:

- Air-conditioned 867m2\* single floor plate tenancy with PWD access. Recently de-fitted ready for a new occupier to make it their own.
- Configuration includes of a huge open plan floor plate with 2 board rooms, a large training room, multiple storage rooms & staff amenities
- 27 secure basement carparks with easy rear access from Hume Street with ample on street parking for customers