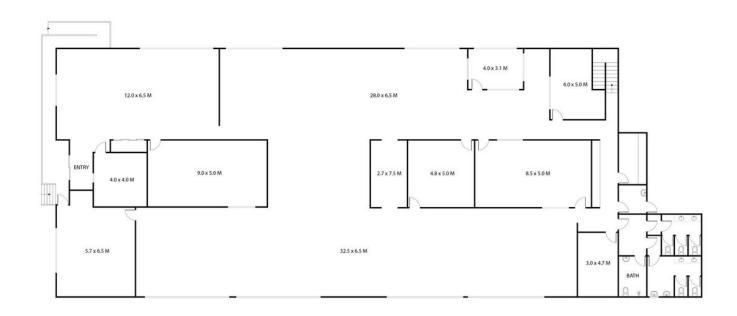

Suitably located on the Eastern CBD fringe with frontage to Clopton Street and an abundance of secure basement parking. This 867m2\* freehold building represents a practical office solution for staff and their customers!

## Features Include:

- Air-conditioned 867m2\* single floor plate tenancy with PWD access. Recently de-fitted ready for a new occupier to make it their own.
- Configuration includes of a huge open plan floor plate with 2 board rooms, a large training room, multiple storage rooms & staff amenities
- 27 secure basement carparks with easy rear access from Hume Street with ample on street parking for customers

This plan is for representational purposes only. All dimensions are approximate and shouldn't be solely relied upon. Floorplan created by **Vue Digital**.