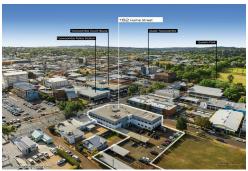

# East Toowoomba, 162 Hume Street

### Highlights:

- 3,680\* sqm corner site with Mixed Use Parkland Living Precinct Zoning
- 2,160\* sqm Net Lettable Area across two levels
- 100% leased providing an Estimated Net Income of \$721,397\* per annum
- WALE of 3.6 years by Income
- Recent Cap Ex including refurbished common areas, air-conditioning
- 72 on-site car parks
- Located opposite Toowoomba Courthouse, Toowoomba Police Station and in the centre