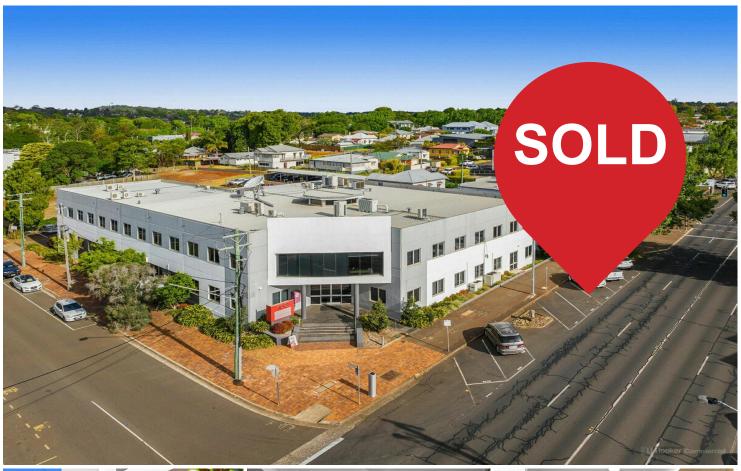

# East Toowoomba, 162 Hume Street

# Major Freehold Investment on Significant Land Parcel

LJ Hooker Commercial Toowoomba are pleased to present an exceptional opportunity to acquire a 100% tenanted freehold investment in one of Australia's fastest growing regions. Underpinned by major tenants including The State of Queensland, GHD and McClean Care; this prominent corner location is located within a highly desirable zoning offering significant holding income with long term development opportunity.

### Highlights:

- 3,680\* sqm corner site with Mixed Use Parkland Living Precinct Zoning
- 2,160\* sqm Net Lettable Area across two levels
- 100% leased providing an Estimated Net Income of \$721,397\* per annum
- WALE of 3.6 years by Income
- Recent Cap Ex including refurbished common areas, air-conditioning
- 72 on-site car parks
- Located opposite Toowoomba Courthouse, Toowoomba Police Station and in the centre