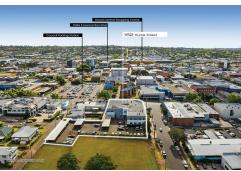

# East Toowoomba, 162 Hume Street

### Highlights:

- 3,680\* sqm corner site with Mixed Use Parkland Living Precinct Zoning
- 2,160\* sqm Net Lettable Area across two levels
- 100% leased providing an Estimated Net Income of \$721,397\* per annum
- WALE of 3.6 years by Income
- Recent Cap Ex including refurbished common areas, air-conditioning
- 72 on-site car parks
- Located opposite Toowoomba Courthouse, Toowoomba Police Station and in the centre