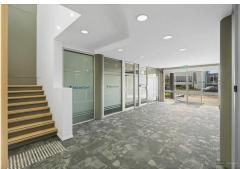

### Highlights:

- 3,680\* sqm corner site with Mixed Use Parkland Living Precinct Zoning
- 2,160\* sqm Net Lettable Area across two levels
- 100% leased providing an Estimated Net Income of \$721,397\* per annum
- WALE of 3.6 years by Income
- Recent Cap Ex including refurbished common areas, air-conditioning
- 72 on-site car parks
- Located opposite Toowoomba Courthouse, Toowoomba Police Station and in the centre