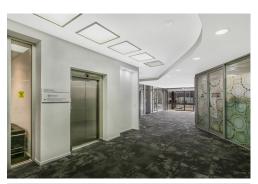

## Professional Offices with Plenty of Car Spaces

162 Hume Street is strategically located opposite the Toowoomba Courthouse and is just minutes walk to the CBD, public transport, cafes and restaurants and the beautiful Queens Park. The building has undergone recent refurbishments including new finishes in all common areas, building entrances and amenities.

#### Features:

- 110-429sqm tenancies
- excellent car park ratio of 1:35sqm NLA
- Large windows allowing an abundance of natural light
- 4.5 star NABERS rating.
- FTTP NBN
- The best large format office space available in Toowoomba
- Landlord incentives on offer