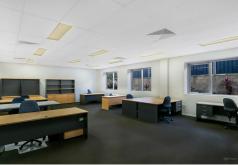

## Professional Offices with Plenty of Car Spaces

162 Hume Street is strategically located opposite the Toowoomba Courthouse and is just minutes walk to the CBD, public transport, cafes and restaurants and the beautiful Queens Park. The building has undergone recent refurbishments including new finishes in all common areas, building entrances and amenities.

#### Features:

- 110-429sqm tenancies
- excellent car park ratio of 1:35sqm NLA
- Large windows allowing an abundance of natural light
- 4.5 star NABERS rating.
- FTTP NBN
- The best large format office space available in Toowoomba
- Landlord incentives on offer