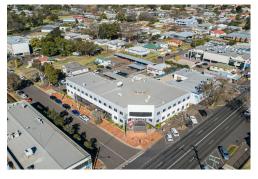

## East Toowoomba, 162 Hume Street

## Professional Offices with Plenty of Car Spaces

162 Hume Street is strategically located opposite the Toowoomba Courthouse and is just minutes walk to the CBD, public transport, cafes and restaurants and the beautiful Queens Park. The building has undergone recent refurbishments including new finishes in all common areas, building entrances and amenities.