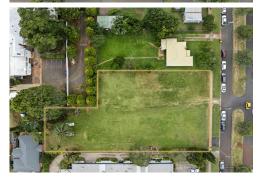

Features Include:

- 863m2\* of A-Grade commercial medical space
- Tenancy sizes ranging from 188m2\* 863m2\*
- 32 onsite car parks
- Design & construct to tenant requirement with a high level fit out
- Strategically located in East Toowoomba, surrounded by a range of other allied health business and directly opposite St Vincents Hospital
- Construction proposed to be completed in 12 months