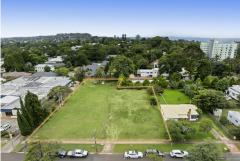

Features Include:

- 863m2\* of A-Grade commercial medical space
- Tenancy sizes ranging from 188m2\* 863m2\*
- 32 onsite car parks
- Design & construct to tenant requirement with a high level fit out
- Strategically located in East Toowoomba, surrounded by a range of other allied health business and directly opposite St Vincents Hospital
- Construction proposed to be completed in 12 months