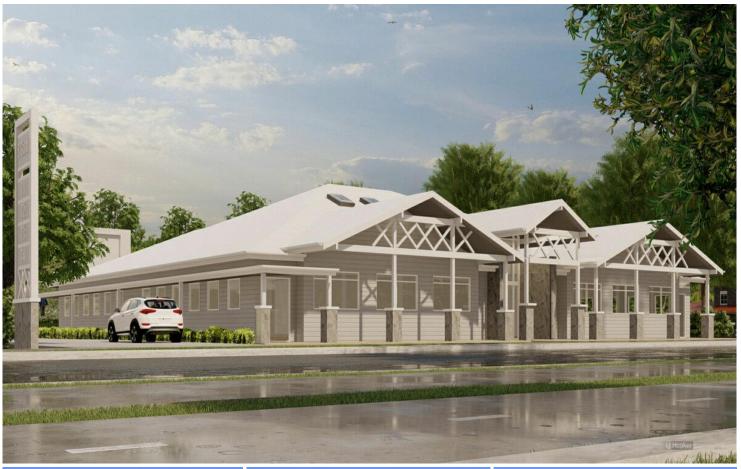

### Brand-New Medical Development In East Toowoomba

LJ Hooker Commercial Toowoomba are pleased to present to the market, a brand-new development site that provides an extraordinary opportunity for medical professionals to claim their position in the prestigious medical precinct of East Toowoomba.

Features Include:

- 863m2\* of A-Grade commercial medical space
- Tenancy sizes ranging from 188m2\* 863m2\*
- 32 onsite car parks
- Design & construct to tenant requirement with a high level fit out
- Strategically located in East Toowoomba, surrounded by a range of other allied health business and directly opposite St Vincents Hospital
- Construction proposed to be completed in 12 months

This medical development is being offered to market with a high quality base fit out, that

# LJ Hooker Commercial

For Lease \$550/psm Net + GST

Building Area 188-863sqm

Contact Christopher Stewart 0451 948 001 cstewart@ljht.com.au

Toowoomba (07) 4688 2222

provides the end user a blank canvas to design their dream space.