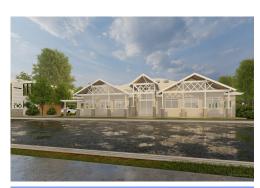

### Brand-New Medical Development In East Toowoomba

LJ Hooker Commercial Toowoomba are pleased to present to the market, a brand-new development site that provides an extraordinary opportunity for medical professionals to claim their position in the prestigious medical precinct of East Toowoomba.

Features Include:

- 863m2\* of A-Grade commercial medical space
- Tenancy sizes ranging from 188m2\* 863m2\*
- 32 onsite car parks
- Design & construct to tenant requirement with a high level fit out
- Strategically located in East Toowoomba, surrounded by a range of other allied health business and directly opposite St Vincents Hospital
- Construction proposed to be completed in 12 months