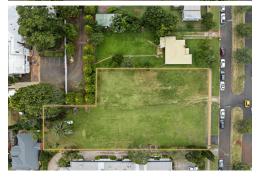

#### Features Include:

- 863m2\* of A-Grade commercial medical space
- Tenancy sizes ranging from 188m2\* 863m2\*
- 32 onsite car parks
- Design & construct to tenant requirement with a high level fit out
- Strategically located in East Toowoomba, surrounded by a range of other allied health business and directly opposite St Vincents Hospital
- Construction proposed to be completed in 12 months

For more information or to receive the due diligence information please contact exclusive agent Chris Stewart.

| Property ID   | 104DG6F            |
|---------------|--------------------|
| Property Type | Medical/Consulting |
| Building Area | 188-863 m2         |
| Land Area     | 3060 m2            |