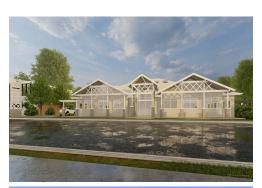

### Brand-New Medical Development In East Toowoomba

LJ Hooker Commercial Toowoomba are pleased to present to the market, a brand-new development site that provides an extraordinary opportunity for medical professionals to claim their position in the prestigious medical precinct of East Toowoomba.

#### Features Include:

- 863m2\* of A-Grade commercial medical space
- Tenancy sizes ranging from 188m2\* 863m2\*
- 32 onsite car parks
- Design & construct to tenant requirement with a high level fit out
- Strategically located in East Toowoomba, surrounded by a range of other allied health business and directly opposite St Vincents Hospital
- Construction proposed to be completed in 12 months