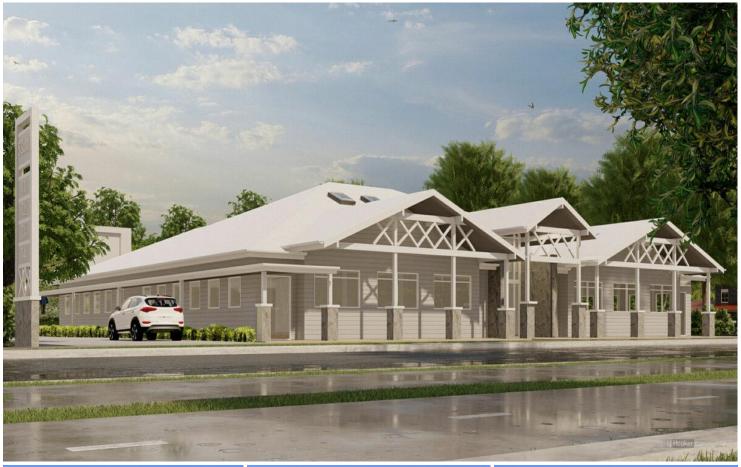

### Brand-New Medical Development In East Toowoomba

LJ Hooker Commercial Toowoomba are pleased to present to the market, a brand-new development site that provides an extraordinary opportunity for medical professionals to claim their position in the prestigious medical precinct of East Toowoomba.

#### Features Include:

- 863m2\* of A-Grade commercial medical space
- Tenancy sizes ranging from 188m2\* 863m2\*
- 32 onsite car parks
- Design & construct to tenant requirement with a high level fit out
- Strategically located in East Toowoomba, surrounded by a range of other allied health business and directly opposite St Vincents Hospital
- Construction proposed to be completed in 12 months

This medical development is being offered to market with a high quality base fit out, that

# LJ Hooker Commercial

For Lease \$550/psm Net + GST

**Building Area** 188-863sqm

Contact Christopher Stewart 0451 948 001 cstewart@ljht.com.au

Toowoomba (07) 4688 2222

provides the end user a blank canvas to design their dream space.