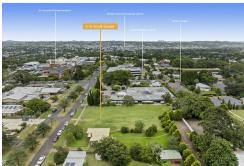

## East Toowoomba, 3-5 Scott Street

For more information or to receive the due diligence information please contact exclusive agent Chris Stewart.

| Property ID   | 104DG6F            |
|---------------|--------------------|
| Property Type | Medical/Consulting |
| Building Area | 188-863 m2         |
| Land Area     | 3060 m2            |