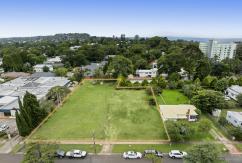

#### Features Include:

- 863m2\* of A-Grade commercial medical space
- Tenancy sizes ranging from 188m2\* 863m2\*
- 32 onsite car parks
- Design & construct to tenant requirement with a high level fit out
- Strategically located in East Toowoomba, surrounded by a range of other allied health business and directly opposite St Vincents Hospital
- Construction proposed to be completed in 12 months

For more information or to receive the due diligence information please contact exclusive agent Chris Stewart.

| Property ID   | 104DG6F            |
|---------------|--------------------|
| Property Type | Medical/Consulting |
| Building Area | 188-863 m2         |
| Land Area     | 3060 m2            |