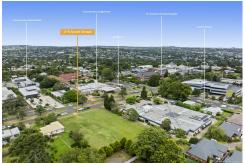

## East Toowoomba, 3-5 Scott Street

For more information or to receive the due diligence information please contact exclusive agent Chris Stewart.

| Property ID   | 104DG6F            |
|---------------|--------------------|
| Property Type | Medical/Consulting |
| Building Area | 188-863 m2         |
| Land Area     | 3060 m2            |