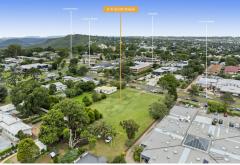

## East Toowoomba, 3-5 Scott Street

For more information or to receive the due diligence information please contact exclusive agent Chris Stewart.

| Property ID   | 104DG6F            |
|---------------|--------------------|
| Property Type | Medical/Consulting |
| Building Area | 188-863 m2         |
| Land Area     | 3060 m2            |