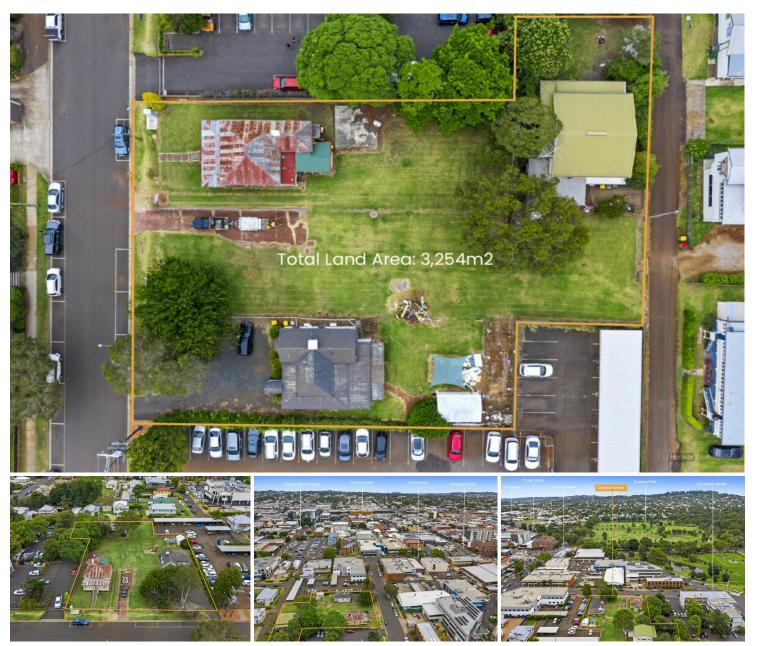

- 3,254m<sup>2</sup> of land area over 4 individual titles

- Mixed Use Zone within the parkland living precinct allows for Range of Development uses (STCA)

- Northeast and Southeast aspect towards Queens Park and Mother Memorial
- Offers Direct linkage to CBD with strong occupier amenity within walking distance.

## More About this Property

| Property ID   | ZEVG6F           |
|---------------|------------------|
| Property Type | Land/Development |
| Building Area | 1 m2             |
| Land Area     | 3254 m2          |