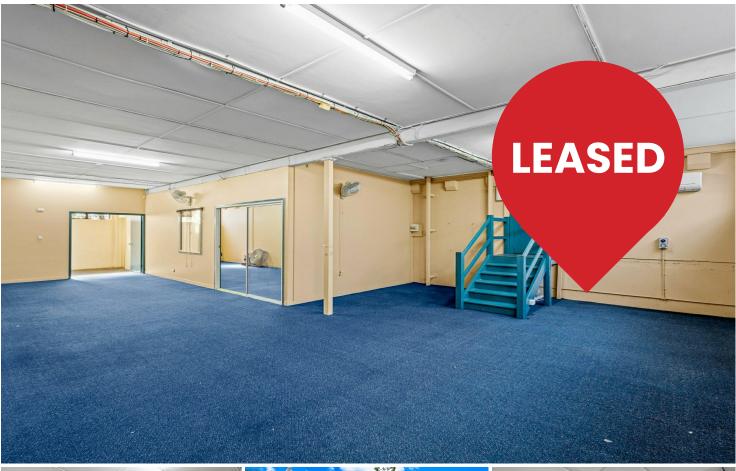

## East Brisbane, Part Grnd Flr/38 Fisher Street

35-225sqm Office/Storage/Showroom. Up To 6 Car Spaces

\* Take part or whole building. Various opportunities for Office/Storage/Showroom.

\* 225sqm ground floor office. Air-conditioning, Kitchenette, partial fit out, carpet, individual amenities.

- \* 35sqm ground floor warehouse/storage area.
- \* All options with a total area of 619sqm approx.
- \* Up to 6 car spaces onsite (including loading dock area).
- \* Shared amenities and individual based on the options taken.
- \* Deals to be done, arguably cheapest CBD fringe rates.
- \* Contact Exclusive Agent Manoli Nicolas 0400 082 170 or Tasmin Colquhoun