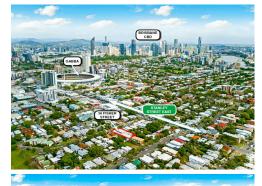

#### Location

East Brisbane is located approximately 3km's from the CBD and has experienced continual growth in recent times. There is superb access to roadways such as Ipswich Rd, Lytton Rd, South East Freeway and the Riverside Expressway. The bus service to the area is first class while the City Cat stop at Mowbray Park provides a pleasant public transport alternative.