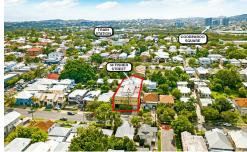

#### Location

East Brisbane is located approximately 3km's from the CBD and has experienced continual growth in recent times. There is superb access to roadways such as Ipswich Rd, Lytton Rd, South East Freeway and the Riverside Expressway. The bus service to the area is first class while the City Cat stop at Mowbray Park provides a pleasant public transport alternative.