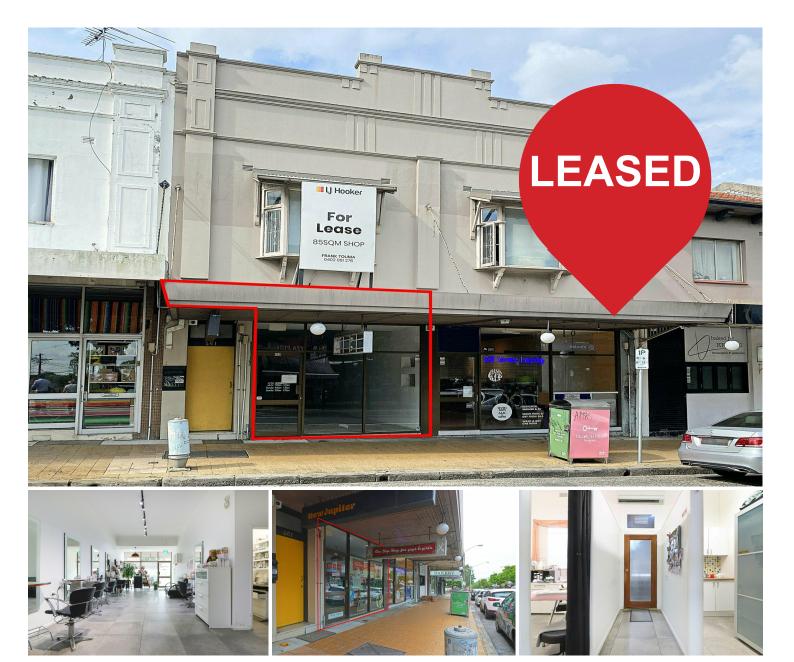

# Dulwich Hill, 459 Marrickville Road

## Deposit Taken

Versatile Shop in Prime Location!

Perfectly situated in the heart of Dulwich Hill, is this affordable 85 square metre shop with rear lane access from Fairbowl Lane.

- Previous use as Hair & Beauty salon; suitable for a variety of alternative uses
- Grease Trap at rear of Premises
- Amenities and kitchenette on-site
- On Site Parking for 2 Cars
- Flexible Lease terms

For further details or to arrange an inspection contact Frank Touma from LJ Hooker Rockdale on 0402 061 276 or 02 9597 6144.