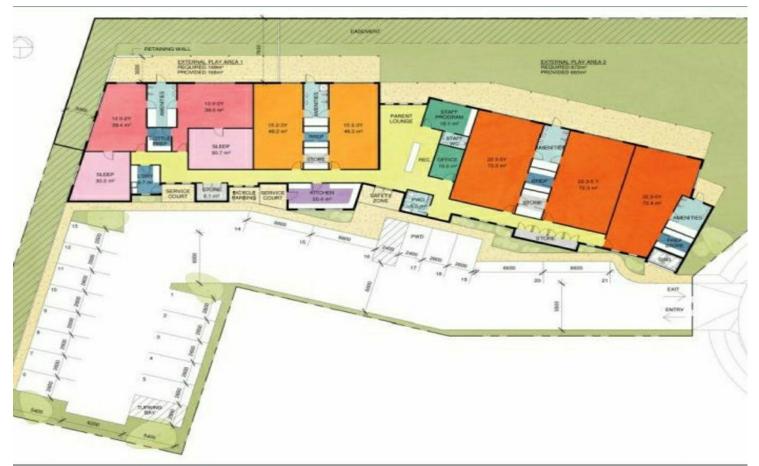

In summary: 2,883 square meters of land, 23 parking spaces, Childcare Business Government License, Accommodates 120children, 7 rooms, 1 kitchen, 1 laundry

PRICE: Contact Agent LAND AREA: 2,883 sqm

## More About this Property

| Property ID   | 1J4KGCF          |
|---------------|------------------|
| Property Type | Land/Development |
| Land Area     | 2883 m²          |