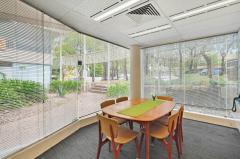

### Key Features:

- Well-Designed Layout Includes two private offices, a boardroom, an open-plan work area, reception area/desk, a kitchen & breakout space, utility area, ample built in storage and a private bathroom. Fitout includes desks, filing cabinets, dishwasher, fridge, microwave, router box.
- Natural Light & Comfort The boardroom and offices are positioned along the perimeter, providing ample natural light, while ducted reverse-cycle air conditioning ensures year-round comfort.