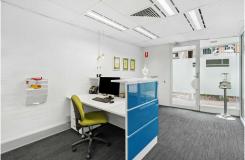

### Key Features:

- Well-Designed Layout Includes two private offices, a boardroom, an open-plan work area, reception area/desk, a kitchen & breakout space, utility area, ample built in storage and a private bathroom. Fitout includes desks, filing cabinets, dishwasher, fridge, microwave, router box.
- Natural Light & Comfort The boardroom and offices are positioned along the perimeter, providing ample natural light, while ducted reverse-cycle air conditioning ensures year-round comfort.