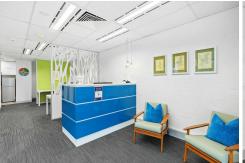

### Key Features:

- Well-Designed Layout Includes two private offices, a boardroom, an open-plan work area, reception area/desk, a kitchen & breakout space, utility area, ample built in storage and a private bathroom. Fitout includes desks, filing cabinets, dishwasher, fridge, microwave, router box.
- Natural Light & Comfort The boardroom and offices are positioned along the perimeter, providing ample natural light, while ducted reverse-cycle air conditioning ensures year-round comfort.