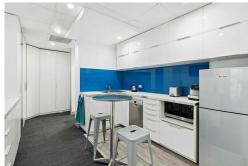

### Key Features:

- Well-Designed Layout Includes two private offices, a boardroom, an open-plan work area, reception area/desk, a kitchen & breakout space, utility area, ample built in storage and a private bathroom. Fitout includes desks, filing cabinets, dishwasher, fridge, microwave, router box.
- Natural Light & Comfort The boardroom and offices are positioned along the perimeter, providing ample natural light, while ducted reverse-cycle air conditioning ensures year-round comfort.