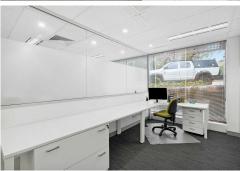

## Deakin, Unit 1/42 Geils Court

Small Contemporary Office Ready to Occupy

LJ Hooker Commercial Canberra is pleased to present Unit 1, 42 Geils Court, Deakin for lease, an 84 sqm ground floor office space with a quality fit out, ready for immediate occupancy.

### Key Features:

- Well-Designed Layout Includes two private offices, a boardroom, an open-plan work area, reception area/desk, a kitchen & breakout space, utility area, ample built in storage and a private bathroom. Fitout includes desks, filing cabinets, dishwasher, fridge, microwave, router box.
- Natural Light & Comfort The boardroom and offices are positioned along the perimeter, providing ample natural light, while ducted reverse-cycle air conditioning ensures year-round comfort.