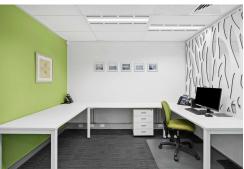

## Deakin, Unit 1/42 Geils Court

Small Contemporary Office Ready to Occupy

LJ Hooker Commercial Canberra is pleased to present Unit 1, 42 Geils Court, Deakin for lease, an 84 sqm ground floor office space with a quality fit out, ready for immediate occupancy.

### Key Features:

- Well-Designed Layout Includes two private offices, a boardroom, an open-plan work area, reception area/desk, a kitchen & breakout space, utility area, ample built in storage and a private bathroom. Fitout includes desks, filing cabinets, dishwasher, fridge, microwave, router box.
- Natural Light & Comfort The boardroom and offices are positioned along the perimeter, providing ample natural light, while ducted reverse-cycle air conditioning ensures year-round comfort.