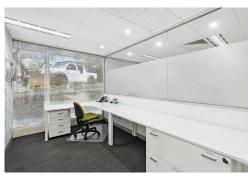

## Deakin, Unit 1/42 Geils Court

Small Contemporary Office Ready to Occupy

LJ Hooker Commercial Canberra is pleased to present Unit 1, 42 Geils Court, Deakin for lease, an 84 sqm ground floor office space with a quality fit out, ready for immediate occupancy.

### Key Features:

- Well-Designed Layout Includes two private offices, a boardroom, an open-plan work area, reception area/desk, a kitchen & breakout space, utility area, ample built in storage and a private bathroom. Fitout includes desks, filing cabinets, dishwasher, fridge, microwave, router box.
- Natural Light & Comfort The boardroom and offices are positioned along the perimeter, providing ample natural light, while ducted reverse-cycle air conditioning ensures year-round comfort.