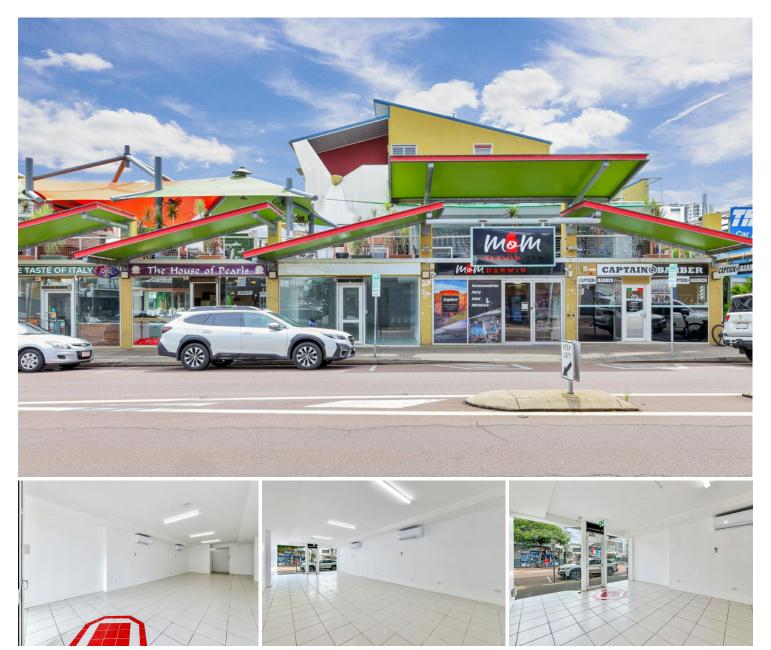

## Darwin City, 5/52A Mitchell Street Mitchell Street Retail

This 75m2 shop is located in the heart of the popular and busy Tourist Precinct in Mitchell Street, Darwin City. Mitchell Street is frequented and patronised by locals and tourists alike. The shop is situated just a stones throw from a range of entertainment venues, bars, restaurants, cafes and retail stores. The shop has Mitchell Street frontage and is positioned next to the entrance to Melaleuca on Mitchell Street backpacker hostel and is a perfect size for retail, salon, café or office space. The unit has own toilet and showers located at the back of the shop.

The shop has just undergone a full renovation which includes the following.

- \*New Air-conditioning
- \*New hot water service
- \*Repaired all walls & ceilings
- \*Freshly painted
- \*New power points