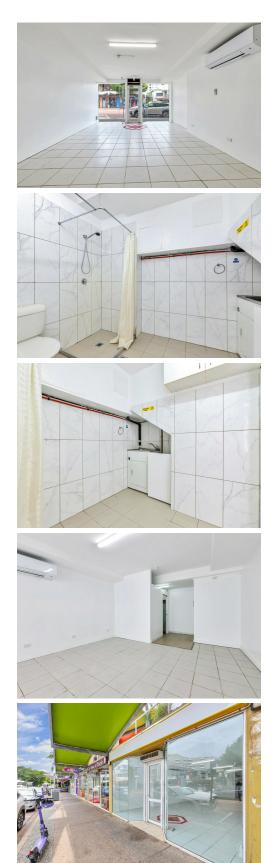

## Darwin City, 5/52A Mitchell Street Mitchell Street Retail

This 75m2 shop is located in the heart of the popular and busy Tourist Precinct in Mitchell Street, Darwin City. Mitchell Street is frequented and patronised by locals and tourists alike. The shop is situated just a stones throw from a range of entertainment venues, bars, restaurants, cafes and retail stores. The shop has Mitchell Street frontage and is positioned next to the entrance to Melaleuca on Mitchell Street backpacker hostel and is a perfect size for retail, salon, café or office space. The unit has own toilet and showers located at the back of the shop.

The shop has just undergone a full renovation which includes the following.

- \*New Air-conditioning
- \*New hot water service
- \*Repaired all walls & ceilings
- \*Freshly painted
- \*New power points