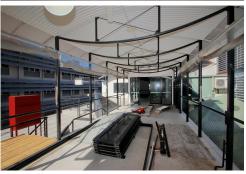

## Hi Frequency

On offer is 312m2 of premier restaurant/entertainment space in Mitchell St. This spot, the former site of the iconic Thailicious, features an indoor area, a covered deck and an open deck area. This tenancy is ideal for a restaurant or bar and is found right in the thick of things along the busy part of Mitchell St that forms the Darwin Tourist Precinct. For more information or to organise an inspection, please contact the Agent or Email: darwin@ljhc.com.au.