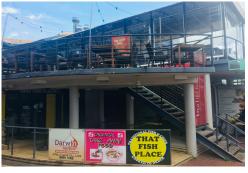

## Hi Frequency

On offer is 312m2 of premier restaurant/entertainment space in Mitchell St. This spot, the former site of the iconic Thailicious, features an indoor area, a covered deck and an open deck area. This tenancy is ideal for a restaurant or bar and is found right in the thick of things along the busy part of Mitchell St that forms the Darwin Tourist Precinct. For more information or to organise an inspection, please contact the Agent or Email: darwin@ljhc.com.au.