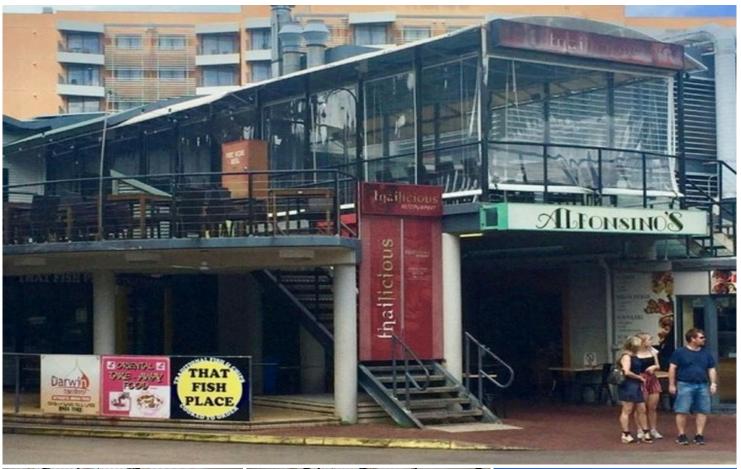

## Darwin City, 26/69 Mitchell Street

## Hi Frequency

On offer is 312m2 of premier restaurant/entertainment space in Mitchell St. This spot, the former site of the iconic Thailicious, features an indoor area, a covered deck and an open deck area. This tenancy is ideal for a restaurant or bar and is found right in the thick of things along the busy part of Mitchell St that forms the Darwin Tourist Precinct. For more information or to organise an inspection, please contact the Agent or Email: darwin@ljhc.com.au.