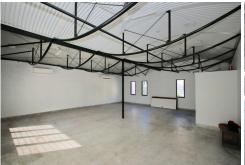

## Hi Frequency

On offer is 312m2 of premier restaurant/entertainment space in Mitchell St. This spot, the former site of the iconic Thailicious, features an indoor area, a covered deck and an open deck area. This tenancy is ideal for a restaurant or bar and is found right in the thick of things along the busy part of Mitchell St that forms the Darwin Tourist Precinct. For more information or to organise an inspection, please contact the Agent or Email: darwin@ljhc.com.au.