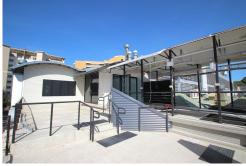

## Hi Frequency

On offer is 312m2 of premier restaurant/entertainment space in Mitchell St. This spot, the former site of the iconic Thailicious, features an indoor area, a covered deck and an open deck area. This tenancy is ideal for a restaurant or bar and is found right in the thick of things along the busy part of Mitchell St that forms the Darwin Tourist Precinct. For more information or to organise an inspection, please contact the Agent or Email: darwin@ljhc.com.au.