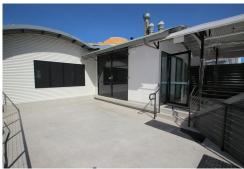

## Hi Frequency

On offer is 312m2 of premier restaurant/entertainment space in Mitchell St. This spot, the former site of the iconic Thailicious, features an indoor area, a covered deck and an open deck area. This tenancy is ideal for a restaurant or bar and is found right in the thick of things along the busy part of Mitchell St that forms the Darwin Tourist Precinct. For more information or to organise an inspection, please contact the Agent or Email: darwin@ljhc.com.au.