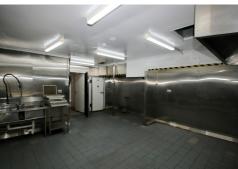

## Hi Frequency

On offer is 312m2 of premier restaurant/entertainment space in Mitchell St. This spot, the former site of the iconic Thailicious, features an indoor area, a covered deck and an open deck area. This tenancy is ideal for a restaurant or bar and is found right in the thick of things along the busy part of Mitchell St that forms the Darwin Tourist Precinct. For more information or to organise an inspection, please contact the Agent or Email: darwin@ljhc.com.au.