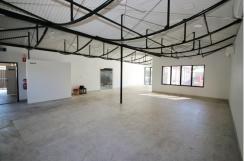

## Hi Frequency

On offer is 312m2 of premier restaurant/entertainment space in Mitchell St. This spot, the former site of the iconic Thailicious, features an indoor area, a covered deck and an open deck area. This tenancy is ideal for a restaurant or bar and is found right in the thick of things along the busy part of Mitchell St that forms the Darwin Tourist Precinct. For more information or to organise an inspection, please contact the Agent or Email: darwin@ljhc.com.au.