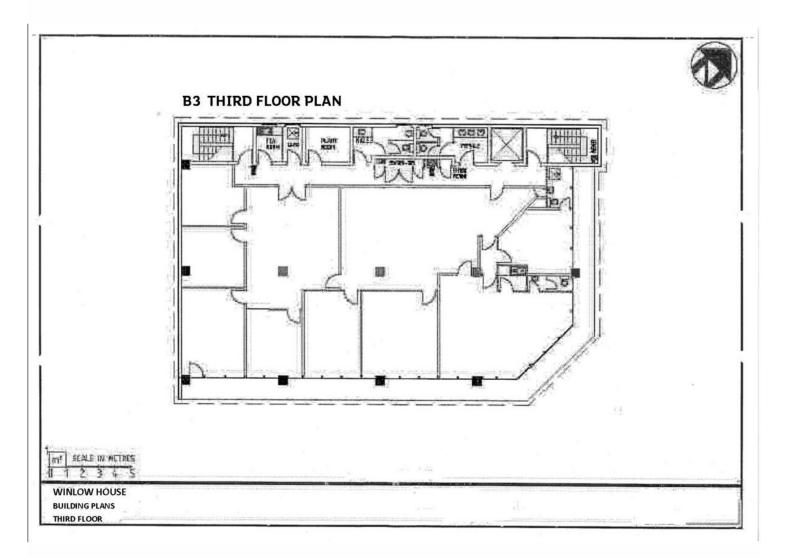

## Darwin City, Level 3/75 Woods Street CBD 3rd Floor Tenancy

Now leasing at \$360m2 PA + GST + Outgoings. Top floor quality office spaces with great view and attractive rent . Tenancies of 109m2 and 203m2 available.

#### Building Area 312sqm