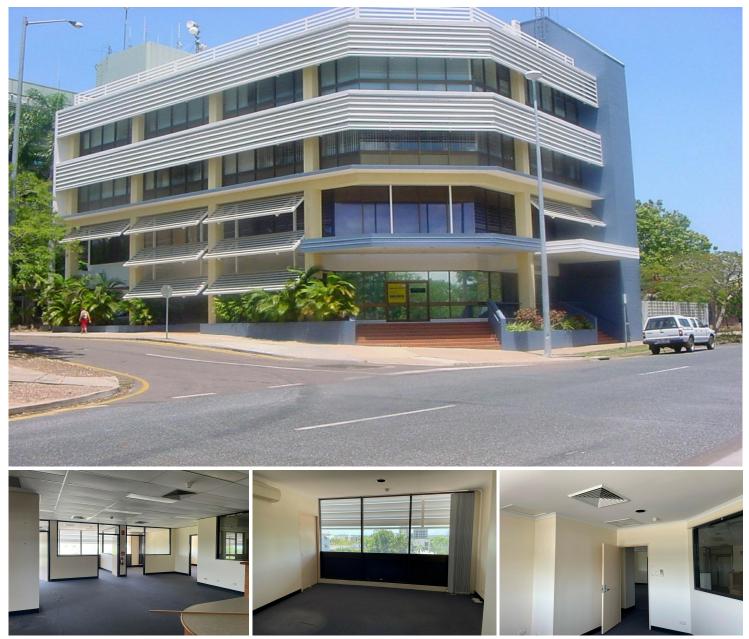

## Darwin City, Level 3/75 Woods Street CBD 3rd Floor Tenancy

Now leasing at \$360m2 PA + GST + Outgoings. Top floor quality office spaces with great view and attractive rent . Tenancies of 109m2 and 203m2 available.

You get the best of both worlds with these affordable options - found on the fringe of the Darwin CBD opposite parkland and only about 300m from the Post office. Each self-contained tenancy comes complete with fitout and is cooled with independent air-conditioning. Tenancies feature own amenities, ample parking and disabled access. \*Fit-out included.

- \*Darwin CBD.
- \*Close to Post Office.
- \*Self-contained spaces.
- \*Ample parking.
- \*Disabled Access.
- \*Independent air-conditioning

\*Separate staff and customer toilets.