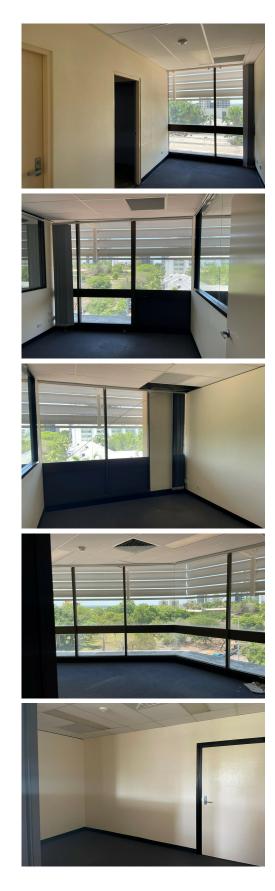

## Darwin City, Level 3/75 Woods Street CBD 3rd Floor Tenancy

Now leasing at \$360m2 PA + GST + Outgoings. Top floor quality office spaces with great view and attractive rent . Tenancies of 109m2 and 203m2 available.

You get the best of both worlds with these affordable options - found on the fringe of the Darwin CBD opposite parkland and only about 300m from the Post office. Each self-contained tenancy comes complete with fitout and is cooled with independent air-conditioning. Tenancies feature own amenities, ample parking and disabled access. \*Fit-out included.