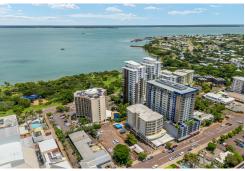

## Development Site with Income

LJ Hooker Commercial North are proud to offer this 99 Mitchell Street to the market for Sale by way of Expressions of Interest, closing 5pm on Wednesday 14 May 2025.

Mitchell Street is one of the most sought after streets in Darwin City, It links the northern and southern ends of the CBD and extends through Larrakeyah to the top of Cullen Bay to the north. Parallel to The Esplanade and Smith Street, the subject property is located on the north-western side of Mitchell Street near the Daly Street entrance to the CBD.

Mitchell Street is renowned as Darwin's entertainment precinct, this strip includes many hotels, restaurants and bars. 99 Mitchell Street is less than 100 metres from the Darwin Performance Arts Centre and 450 metres from Crocosaurus Cove.

99 Michell Street is a 2.020 square metre parcel of Central Business (CB) zoned land, it has a frontage of 31.8 metres to Mitchell Street and a depth of 63.8 metres.