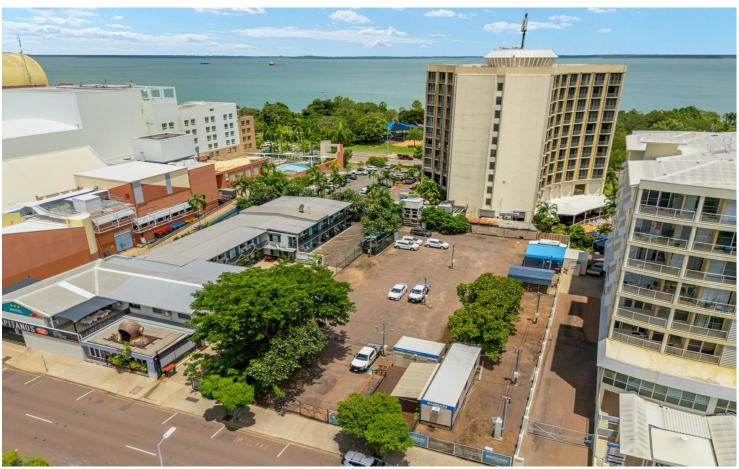

## Development Site with Income

LJ Hooker Commercial North are proud to offer this 99 Mitchell Street to the market for Sale by way of Expressions of Interest, closing 5pm on Wednesday 14 May 2025.

Mitchell Street is one of the most sought after streets in Darwin City, It links the northern and southern ends of the CBD and extends through Larrakeyah to the top of Cullen Bay to the north. Parallel to The Esplanade and Smith Street, the subject property is located on the north-western side of Mitchell Street near the Daly Street entrance to the CBD.

Mitchell Street is renowned as Darwin's entertainment precinct, this strip includes many hotels, restaurants and bars. 99 Mitchell Street is less than 100 metres from the Darwin Performance Arts Centre and 450 metres from Crocosaurus Cove.

99 Michell Street is a 2.020 square metre parcel of Central Business (CB) zoned land, it has a frontage of 31.8 metres to Mitchell Street and a depth of 63.8 metres.

## LJ Hooker Commercial

For Sale EOI

Contact Lee Doyle 0403 348 243 Idoyle@ljhnc.com.au

North NT (08) 8924 0977

This property is fenced and sealed with concrete, it includes some lightweight buildings, the site is currently rented to a car hire company.