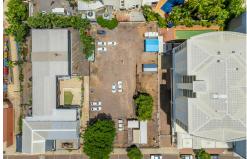

99 Michell Street is a 2.020 square metre parcel of Central Business (CB) zoned land, it has a frontage of 31.8 metres to Mitchell Street and a depth of 63.8 metres.

## LJ Hooker Commercial

For Sale EOI

Contact Lee Doyle 0403 348 243 Idoyle@ljhnc.com.au

North NT (08) 8924 0977

This property is fenced and sealed with concrete, it includes some lightweight buildings, the site is currently rented to a car hire company.

## More About this Property

| Property ID   | WAYGWU           |
|---------------|------------------|
| Property Type | Land/Development |
| Land Area     | 2020 m2          |

Lee Doyle 0403 348 243

Director | Commercial Sales & Leasing | Idoyle@ljhnc.com.au