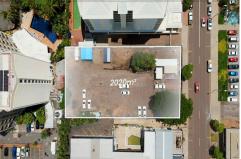

99 Michell Street is a 2.020 square metre parcel of Central Business (CB) zoned land, it has a frontage of 31.8 metres to Mitchell Street and a depth of 63.8 metres.

## LJ Hooker Commercial

For Sale EOI

Contact Lee Doyle 0403 348 243 Idoyle@ljhnc.com.au

North NT (08) 8924 0977

This property is fenced and sealed with concrete, it includes some lightweight buildings, the site is currently rented to a car hire company.

## More About this Property

| Property ID   | WAYGWU           |
|---------------|------------------|
| Property Type | Land/Development |
| Land Area     | 2020 m2          |

Lee Doyle 0403 348 243

Director | Commercial Sales & Leasing | Idoyle@ljhnc.com.au