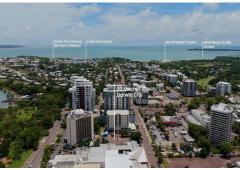

## Development Site with Income

LJ Hooker Commercial North are proud to offer this 99 Mitchell Street to the market for Sale by way of Expressions of Interest, closing 5pm on Wednesday 14 May 2025.

Mitchell Street is one of the most sought after streets in Darwin City, It links the northern and southern ends of the CBD and extends through Larrakeyah to the top of Cullen Bay to the north. Parallel to The Esplanade and Smith Street, the subject property is located on the north-western side of Mitchell Street near the Daly Street entrance to the CBD.

Mitchell Street is renowned as Darwin's entertainment precinct, this strip includes many hotels, restaurants and bars. 99 Mitchell Street is less than 100 metres from the Darwin Performance Arts Centre and 450 metres from Crocosaurus Cove.

99 Michell Street is a 2.020 square metre parcel of Central Business (CB) zoned land, it has a frontage of 31.8 metres to Mitchell Street and a depth of 63.8 metres.