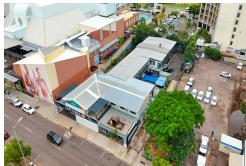

## Prime CBD hotel with development upside

97 Mitchell Street is in a prominent location within the CBD core, only 600 metres to the Smith Street mall. Mitchell Street is parallel to The Esplanade and Smith Street, the subject property is located on the north-western side of Mitchell Street near the Daly Street entrance to the CBD.

This attractive offering includes both the freehold property and going concern interests of the 'Capitanos' Hotel. The subject property is a two-storey 35-room hotel including a reception area, pool and 14 car parks. The building and accommodation presents very well having been recently fully refurbished. There is an additional vacant area at the front of the building of 150m² (approx.) that was previously a bar, and is currently a shell that can be fitted out or repurposed.