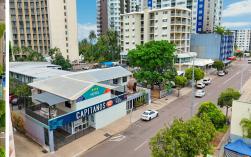

## Prime CBD hotel with development upside

97 Mitchell Street is in a prominent location within the CBD core, only 600 metres to the Smith Street mall. Mitchell Street is parallel to The Esplanade and Smith Street, the subject property is located on the north-western side of Mitchell Street near the Daly Street entrance to the CBD.

This attractive offering includes both the freehold property and going concern interests of the 'Capitanos' Hotel. The subject property is a two-storey 35-room hotel including a reception area, pool and 14 car parks. The building and accommodation presents very well having been recently fully refurbished. There is an additional vacant area at the front of the building of 150m² (approx.) that was previously a bar, and is currently a shell that can be fitted out or repurposed.