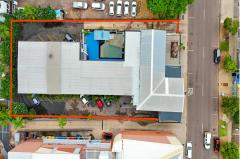

This attractive offering includes both the freehold property and going concern interests of the 'Capitanos' Hotel. The subject property is a two-storey 35-room hotel including a reception area, pool and 14 car parks. The building and accommodation presents very well having been recently fully refurbished. There is an additional vacant area at the front of the building of 150m² (approx.) that was previously a bar, and is currently a shell that can be fitted out or repurposed.

## LJ Hooker Commercial

For Sale Please Call

**Building Area** 1sqm

Contact Ryan Doyle 0405 192 389 rdoyle@ljhnc.com.au

**David Loy** 0418 897 104 dloy@ljhookerdarwin.com.au

North NT (08) 8924 0977 The rectangular shaped site is zoned Central Business (CB) and is 2,020m² positioned in the Darwin CBD core area with a 90-metre height limit, making it an outstanding site for future development.