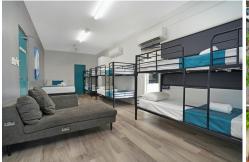

This attractive offering includes both the freehold property and going concern interests of the 'Capitanos' Hotel. The subject property is a two-storey 35-room hotel including a reception area, pool and 14 car parks. The building and accommodation presents very well having been recently fully refurbished. There is an additional vacant area at the front of the building of 150m² (approx.) that was previously a bar, and is currently a shell that can be fitted out or repurposed.