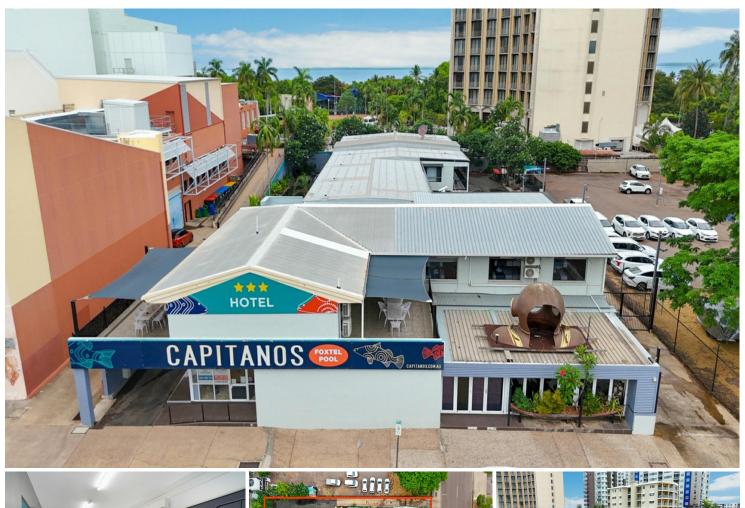

## **Darwin City, 97 Mitchell Street**

## Prime CBD hotel with development upside

97 Mitchell Street is in a prominent location within the CBD core, only 600 metres to the Smith Street mall. Mitchell Street is parallel to The Esplanade and Smith Street, the subject property is located on the north-western side of Mitchell Street near the Daly Street entrance to the CBD.

This attractive offering includes both the freehold property and going concern interests of the 'Capitanos' Hotel. The subject property is a two-storey 35-room hotel including a reception area, pool and 14 car parks. The building and accommodation presents very well having been recently fully refurbished. There is an additional vacant area at the front of the building of 150m² (approx.) that was previously a bar, and is currently a shell that can be fitted out or repurposed.

The property also has development approval for a third level and an additional 17 rooms for an operator to maximise the return.