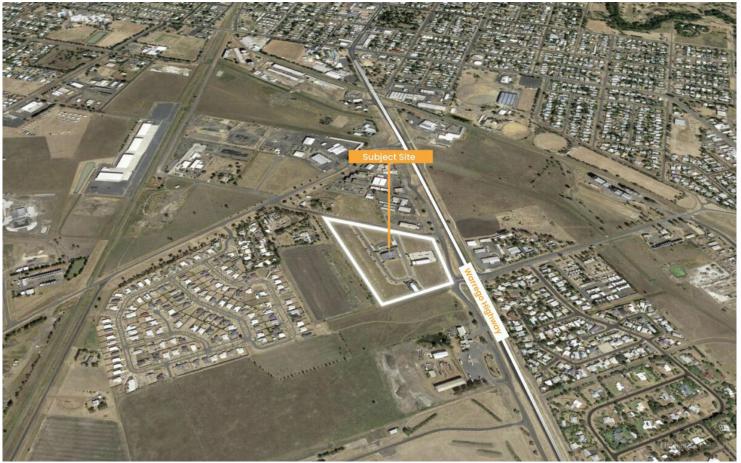

# Dalby, Cnr Warrego Highway & Volker **Street**

Dalby Industrial Subdivision - Great location

- Block sizes range from 1,500\*sq metres to 4,800\* sq metres.
- Road train access.
- All services available there is no flooding / water issues.
- The Developer will build "Design & Construct" packages for long term tenants;
- Great Location with other well known business such as Elders, Reece Plumbing, Warrego.
- Zoned Light Impact Industry