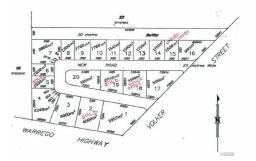

# Dalby, Cnr Warrego Highway & Volker **Street**

Dalby Industrial Subdivision - Great location

- Block sizes range from 1,500\*sq metres to 4,800\* sq metres.
- Road train access.
- All services available there is no flooding / water issues.
- The Developer will build "Design & Construct" packages for long term tenants;
- Great Location with other well known business such as Elders, Reece Plumbing, Warrego.
- Zoned Light Impact Industry

## **More About this Property**

| Property ID   | 8PEG6F           |
|---------------|------------------|
| Property Type | Land/Development |
| Building Area | 1 m2             |
| Land Area     | 1500 m2          |