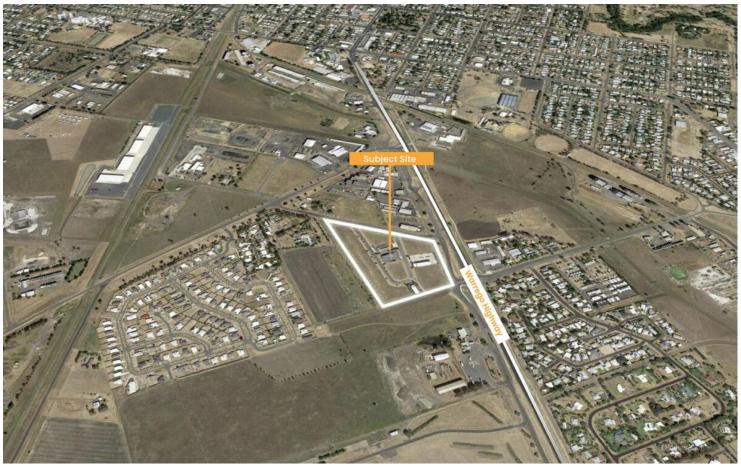

## Dalby, Cnr Warrego Highway & Volker Street

Dalby Industrial Subdivision - Great location

- Block sizes range from 1,500\*sq metres to 4,800\* sq metres.
- Road train access.
- All services available there is no flooding / water issues.
- The Developer will build "Design & Construct" packages for long term tenants;
- Great Location with other well known business such as Elders, Reece Plumbing, Warrego. Water Services, Pirtek, White Industries, Condamine Electric Company, Australian Fusion Welding, Diesel Electrics and Landmark all located in the close vicinity.