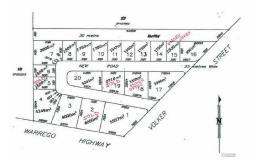

## Dalby, Cnr Warrego Highway & Volker Street

Dalby Industrial Subdivision - Great location

- Block sizes range from 1,500\*sq metres to 4,800\* sq metres.
- Road train access.
- All services available there is no flooding / water issues.
- The Developer will build "Design & Construct" packages for long term tenants;
- Great Location with other well known business such as Elders, Reece Plumbing, Warrego. Water Services, Pirtek, White Industries, Condamine Electric Company, Australian Fusion Welding, Diesel Electrics and Landmark all located in the close vicinity.