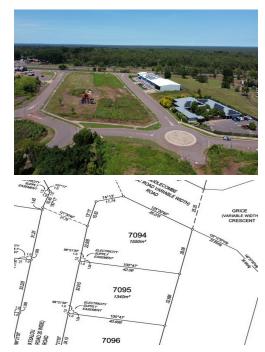

**Disclaimer:** All information contained therein is gathered from relevant third parties sources. We cannot guarantee or give any warranty about the information provided. Interested parties must rely solely on their own enquiries. 8 and 10 Patsalou Road are two "Commercial (C)" zoned parcels of land in a subdivision, this subdivision includes a single road, Patsalou Road. 10 Patsalou Road is on the north eastern corner of this estate and has a good profile of the round-about, it includes 1,550 square metres of land, 8 Patsalou Road adjoins this block immediately to the south and includes 1,340 square metres under title. This zoning and location suits a range of commercial applications including office, showroom, warehouse and workshop.