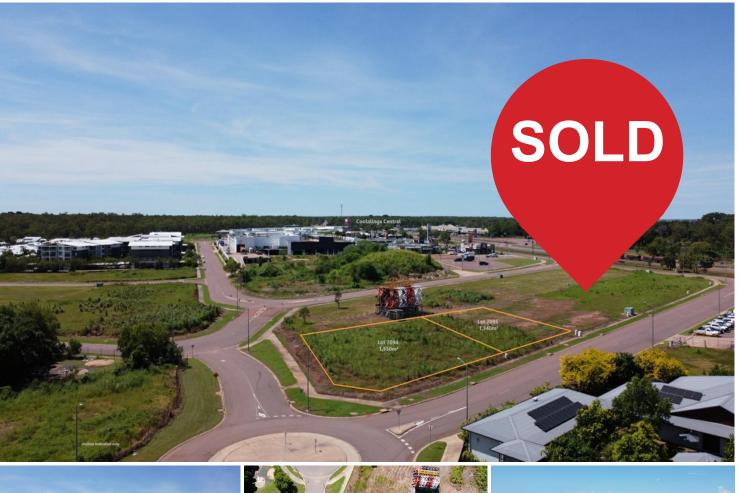

## Coolalinga, 8-10 Patsalou Road

Rare Commercial Blocks in Darwin Main Rural Business Precinct

Auction Location: Coolalinga Tavern

Coolalinga straddles the Stuart Highway with established commercial centres on both sides of the road.

**Disclaimer:** All information contained therein is gathered from relevant third parties sources. We cannot guarantee or give any warranty about the information provided. Interested parties must rely solely on their own enquiries. 8 and 10 Patsalou Road are two "Commercial (C)" zoned parcels of land in a subdivision, this subdivision includes a single road, Patsalou Road. 10 Patsalou Road is on the north eastern corner of this estate and has a good profile of the round-about, it includes 1,550 square metres of land, 8 Patsalou Road adjoins this block immediately to the south and includes 1,340 square metres under title. This zoning and location suits a range of commercial applications including office, showroom, warehouse and workshop.

This land is level and filled and compacted and includes all required services.

For sale via 'Public Auction', 3pm, Wednesday the 8th of May, 2024 at Coolalinga Tavern (If not sold prior).

For more information please contact Lee Doyle on 0403 348 243 or Ryan Doyle on 0405 192 389.