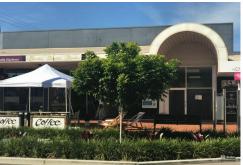

# Coffs Harbour, Shop 5B/108-110 Harbour Drive

PRIME RETAIL PREMISES - 53m2

Shop 5 comprises prime retail premises of 53m2, centrally located between City Square and Gordon Street, along Harbour Drive - Coffs Harbour's prime retail trading strip.

The property is situated opposite the fully refurbished and modernised Coffs Central, a landmark building within the burgeoning CBD.

The shop is air conditioned and has separate male and female toilets with one onsite car space provided at the rear of the centre.

Kerbside parking is supplemented by the multi-level Coffs Central and Woolworths car parking stations.

Adjoining development comprises mostly single storey prime retail shops used