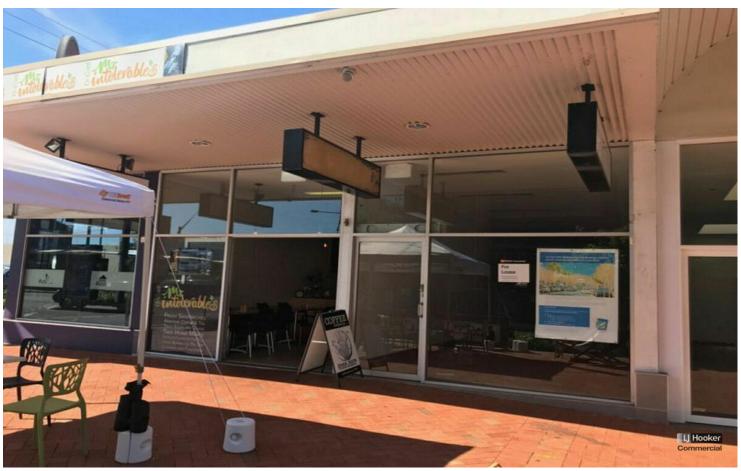

# Coffs Harbour, Shop 5B/108-110 Harbour Drive

PRIME RETAIL PREMISES - 53m2

Shop 5 comprises prime retail premises of 53m2, centrally located between City Square and Gordon Street, along Harbour Drive - Coffs Harbour's prime retail trading strip.

The property is situated opposite the fully refurbished and modernised Coffs Central, a landmark building within the burgeoning CBD.

The shop is air conditioned and has separate male and female toilets with one onsite car space provided at the rear of the centre.

The premises enjoys the following features:

- Prime retail position
- Centrally located along Harbour Drive
- Onsite car parking space
- Situated opposite fully modernised Coffs Central among quality retailers