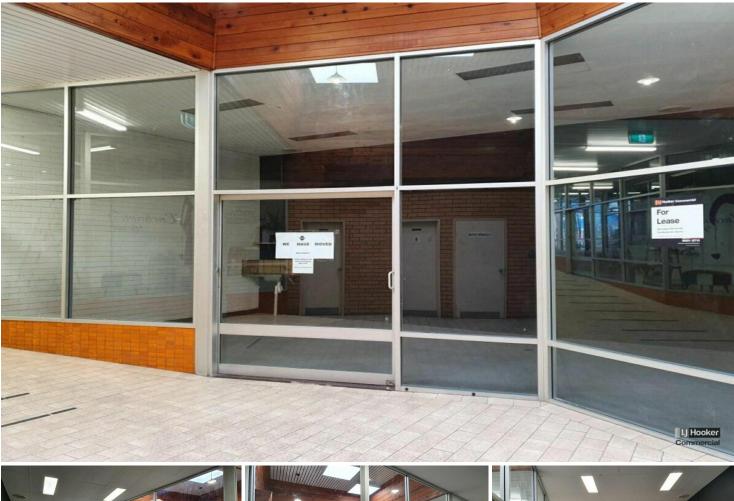

## Coffs Harbour, Shop 3/100-104 Harbour Drive

RETAIL OR OFFICE IN ARCADE LOCATION -33m2

Shop 3 comprises a busy arcade shop of 33m2 within a landmark CBD arcade building known as Monterey Arcade. It is situated in the centre of the arcade adjacent to Luxe Artistry Hair Salon and behind Sensara ladies fashion.

- This affordable prime retail opportunity enjoys the following features:
- Prime retail location
- Centrally positioned within Harbour Drive
- Wide glazed shopfront
- Suitable for retail or office
- Busy walk through arcade
- Affordably priced and available mid August