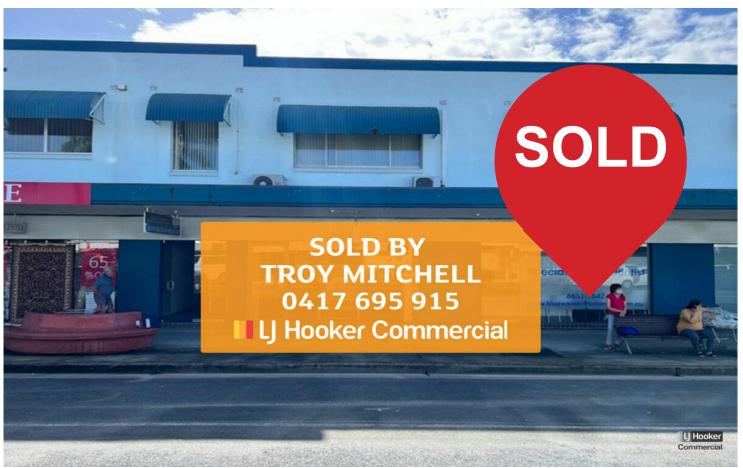

## GLASS FRONT SHOP/OFFICE ADJACENT WOOLWORTHS —41m2

Shop 2 comprises a high-profile shop or office space fronting Park Ave which accommodates an approximate gross leasable area of 41m2.

This prime Coffs Harbour CBD premises is situated directly besides one of the highest turnover Woolworths Supermarkets on a \$/m2 of turnover basis.

Your business can also enjoy the huge benefits of this fantastic location.

The premises occupies a highly visual position with substantial pedestrian and vehicular traffic flows.

It is currently fitted out as a professional air-conditioned premises and is fully carpeted. Surrounding buildings are used for a variety of purposes including groceries, convenience food, cafes/restaurants, legal and finance offices.

This prime CBD retail opportunity includes the following features:

- Prime CBD location opposite Woolworths
- Extra wide glass shopfront
- Prime retail/professional position
- High profile neighbouring retailers
- Busy pedestrian and vehicular traffic flows
- Existing air-conditioned office/retail fit out
- Close to Woolworths car park plus ample kerbside parking
- NBN available