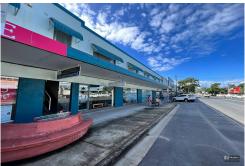

## GLASS FRONT SHOP/OFFICE ADJACENT WOOLWORTHS —41m2

Shop 2 comprises a high-profile shop or office space fronting Park Ave which accommodates an approximate gross leasable area of 41m2.

This prime Coffs Harbour CBD premises is situated directly besides one of the highest turnover Woolworths Supermarkets on a \$/m2 of turnover basis.

Your business can also enjoy the huge benefits of this fantastic location.

The premises occupies a highly visual position with substantial pedestrian and vehicular traffic flows.

It is currently fitted out as a professional air-conditioned premises and is fully carpeted. Surrounding buildings are used for a variety of purposes including groceries, convenience food, cafes/restaurants, legal and finance offices.

This prime CBD retail opportunity includes the following features:

- Prime CBD location opposite Woolworths
- Extra wide glass shopfront
- Prime retail/professional position
- High profile neighbouring retailers
- Busy pedestrian and vehicular traffic flows
- Existing air-conditioned office/retail fit out
- Close to Woolworths car park plus ample kerbside parking
- NBN available