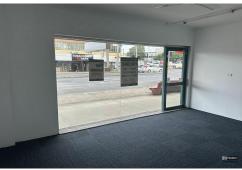

## GLASS FRONT SHOP/OFFICE ADJACENT WOOLWORTHS —41m2

Shop 2 comprises a high-profile shop or office space fronting Park Ave which accommodates an approximate gross leasable area of 41m2.

This prime Coffs Harbour CBD premises is situated directly besides one of the highest turnover Woolworths Supermarkets on a \$/m2 of turnover basis.

This prime CBD retail opportunity includes the following features:

- Prime CBD location opposite Woolworths
- Extra wide glass shopfront
- Prime retail/professional position
- High profile neighbouring retailers
- Busy pedestrian and vehicular traffic flows
- Existing air-conditioned office/retail fit out
- Close to Woolworths car park plus ample kerbside parking
- NBN available