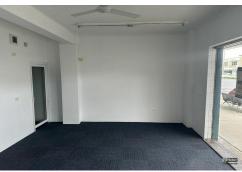

## GLASS FRONT SHOP/OFFICE ADJACENT WOOLWORTHS —41m2

Shop 2 comprises a high-profile shop or office space fronting Park Ave which accommodates an approximate gross leasable area of 41m2.

This prime Coffs Harbour CBD premises is situated directly besides one of the highest turnover Woolworths Supermarkets on a \$/m2 of turnover basis.

Your business can also enjoy the huge benefits of this fantastic location.

The premises occupies a highly visual position with substantial pedestrian and vehicular traffic flows.

It is currently fitted out as a professional air-conditioned premises and is fully carpeted. Surrounding buildings are used for a variety of purposes including groceries, convenience food, cafes/restaurants, legal and finance offices.