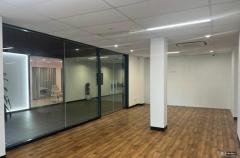

# Coffs Harbour, Shop 105/92-98 Harbour **Drive**

HIGH PROFILE SHOP OPPOSITE COFFS CENTRAL -51M2

Shop 105 comprises a prime retail premises which an approximate gross leasable area of 51m2.

Shop 105 occupies a prime position fronting popular Harbour Drive, Coffs Harbour's premier retail strip and features an as new fit out.

Situated within the Landmark building known as "The Vault", it occupies one of the best positions in Harbour Drive and is on the sunny side of the street!

Shop 105 features a floor to ceiling glazed shop front from the footpath to the extra high