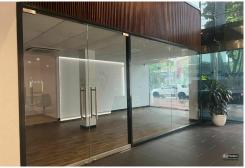

# Coffs Harbour, Shop 105/92-98 Harbour **Drive**

HIGH PROFILE SHOP OPPOSITE COFFS CENTRAL -51M2

Shop 105 comprises a prime retail premises which an approximate gross leasable area of 51m2.

Shop 105 occupies a prime position fronting popular Harbour Drive, Coffs Harbour's premier retail strip and features an as new fit out.

Situated within the Landmark building known as "The Vault", it occupies one of the best positions in Harbour Drive and is on the sunny side of the street!

Shop 105 features a floor to ceiling glazed shop front from the footpath to the extra high