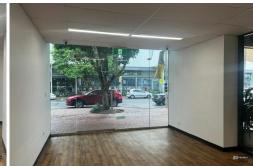

# Coffs Harbour, Shop 105/92-98 Harbour **Drive**

HIGH PROFILE SHOP OPPOSITE COFFS CENTRAL -51M2

Shop 105 comprises a prime retail premises which an approximate gross leasable area of 51m2.

Shop 105 occupies a prime position fronting popular Harbour Drive, Coffs Harbour's premier retail strip and features an as new fit out.

Situated within the Landmark building known as "The Vault", it occupies one of the best positions in Harbour Drive and is on the sunny side of the street!

Shop 105 features a floor to ceiling glazed shop front from the footpath to the extra high