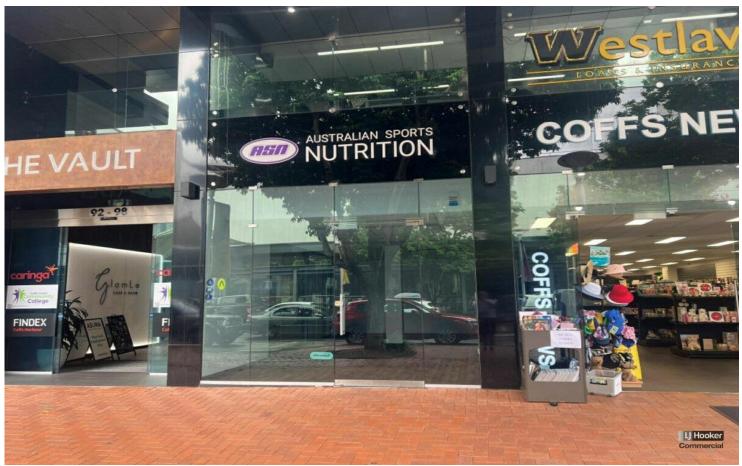

# Coffs Harbour, Shop 105/92-98 Harbour **Drive**

HIGH PROFILE SHOP OPPOSITE COFFS CENTRAL -51M2

Shop 105 comprises a prime retail premises which an approximate gross leasable area of 51m2.

Shop 105 occupies a prime position fronting popular Harbour Drive, Coffs Harbour's premier retail strip and features an as new fit out.

Situated within the Landmark building known as "The Vault", it occupies one of the best positions in Harbour Drive and is on the sunny side of the street!

Shop 105 features a floor to ceiling glazed shop front from the footpath to the extra high

For Lease \$39,500 + GST

**Building Area** 51sqm

Contact **Deb Grimley** 0434 301 550 dgrimley@ljhcoffs.com

ceiling.

**Coffs Harbour** (02) 6651 6711 A quality operator is being sought to take advantage of the fabulous location to compliment existing tenants including Coffs Newsagency, The Flight centre Group and Westlawn Finance to name a few.