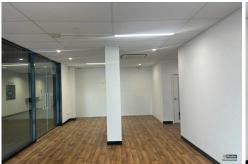

# Coffs Harbour, Shop 105/92-98 Harbour **Drive**

HIGH PROFILE SHOP OPPOSITE COFFS CENTRAL -51M2

Shop 105 comprises a prime retail premises which an approximate gross leasable area of 51m2.

Shop 105 occupies a prime position fronting popular Harbour Drive, Coffs Harbour's premier retail strip and features an as new fit out.

Situated within the Landmark building known as "The Vault", it occupies one of the best positions in Harbour Drive and is on the sunny side of the street!

Shop 105 features a floor to ceiling glazed shop front from the footpath to the extra high