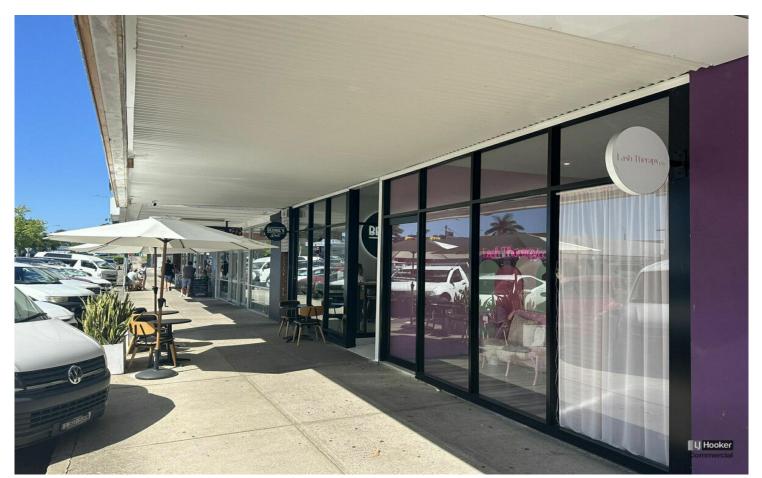

## **Coffs Harbour, Shop 1/42 Moonee Street** STREET FRONTAGE CBD perfect for BEAUTY —42m2

Previously occupied by Lash Therapy shop 1 is now available for lease which offers 42m2 of open plan space with excellent street exposure.

There are few opportunities to lease a property at a reasonable rental ready to fit out as your own, featuring a fixed gyprock ceiling perfect for food or beauty.

This property provides the perfect opportunity for a new business and is situated in a prominent location in Moonee Street, adjacent other successful eateries, and businesses

The premises offers one onsite car space situated at the rear door.

This property enjoys the following features:

- Prime CBD location
- Positioned among alfresco café restaurants and professional offices

**For Lease** \$24,900 + GST p.a.

Building Area 42sqm

Contact Deb Grimley 0434 301 550 dgrimley@ljhcoffs.com

Coffs Harbour (02) 6651 6711

- Affordable price range
- Glass front windows facing street
- BUSY location
- Fixed gyprock ceiling