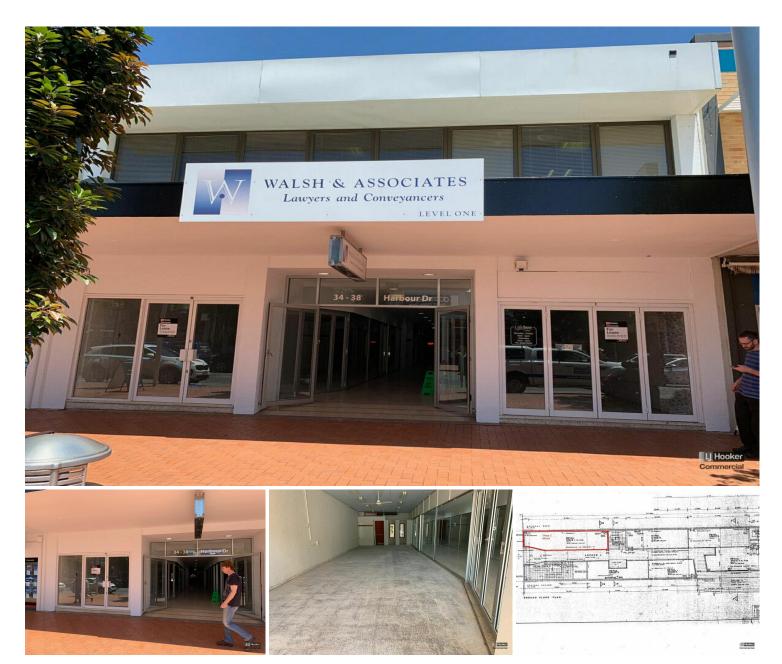

### Coffs Harbour, Shop 1/36-38 Harbour Drive

Prime CBD Retail Space - 66m2

This prime Harbour Drive CBD retail premises occupies a high profile position at the corner of Harbour Drive and the pedestrian thoroughfare leading into Coffs Harbour Arcade.

The property occupies an approximate gross leasable area of 66m2 and enjoys a substantial combined window display frontage of approximately 21 metres to Harbour Drive and the pedestrian thoroughfare.

The shop occupies a central position within the prime Harbour Drive retail precinct on the sunny side of the street, a short distance from City Square's alfresco dining restaurants and cafes. It enjoys a huge pedestrian traffic flow and

This prime retail opportunity enjoys the following features:

- Centrally positioned
- Prime Harbour Drive CBD retail frontage
- Huge window display shop front
- High pedestrian and vehicular traffic flows
- Modern air conditioned space
- Sunny side of the street