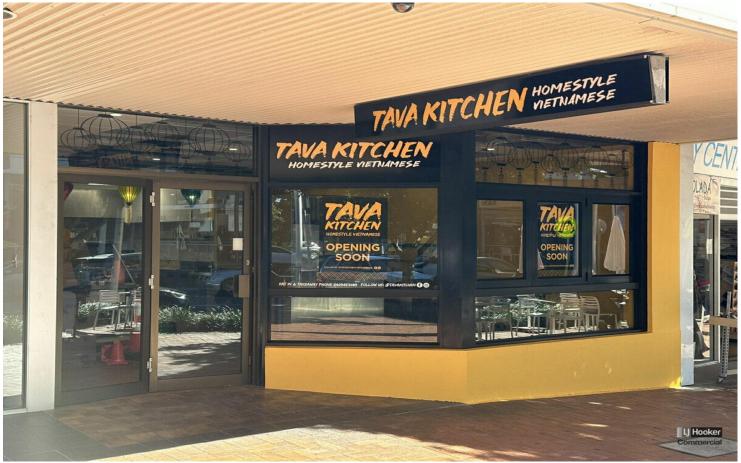

## PRIME RETAIL INVESTMENT

This is an amazing opportunity to purchase your own boutique retail investment.

New 2 year lease from 1/7/24 with options to 2034.

This popular Vietnamese Café occupies an absolute prime high-profile location on Harbour Drive's busiest pedestrian position opposite Coffs Central Shopping Centre.

Shop 1 accommodates an approximate gross leasable area of 71m2 with favourable rear access and enjoys two onsite car parking spaces.

This prime retail investment is in Harbour Drive, between City Square and Gordon Street, among such retailers as Nik 'N She, NAB, Aussie Home Loans, Travel Associates, Coffs Newsagency, Cutties Cakes, and Parry's Jewellers.

For Sale \$890,000 + GST

**Building Area** 71sqm

Contact Troy Mitchell 0417 695 915 tmitchell@ljhcoffs.com

Coffs Harbour (02) 6651 6711

Previously occupied as Jian's Sushi & Noodle Bar for two decades the Vietnamese Cafe enjoys huge locational goodwill.