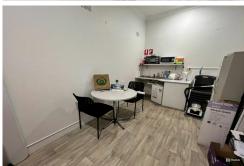

Shop 5 enjoys a long glazed shop front and rear kitchenette/storage area. Suite Barber or office premises

These prime premises enjoy the following features: