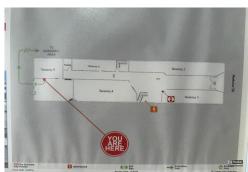

## Coffs Harbour, 5/28-32 Harbour Drive

CENTRAL ARCADE TENANCY in the CBD - 95m2

Shop 5 comprises an affordable retail or office arcade premises of approx 95m2, which occupies a central CBD position within Coffs Harbour's prime retail trading strip along Harbour Drive.

Known as 'Coffs Central Arcade', the building is anchored by quality quality tenants including and the famous Vietnamese Bakery.

The arcade provides access between busy Harbour Drive and Park Lane, adjacent to Woolworths Shopping Centre and multi-level car park.

Shop 5 enjoys a long glazed shop front and rear kitchenette/storage area. Suite Barber or office premises

These prime premises enjoy the following features: