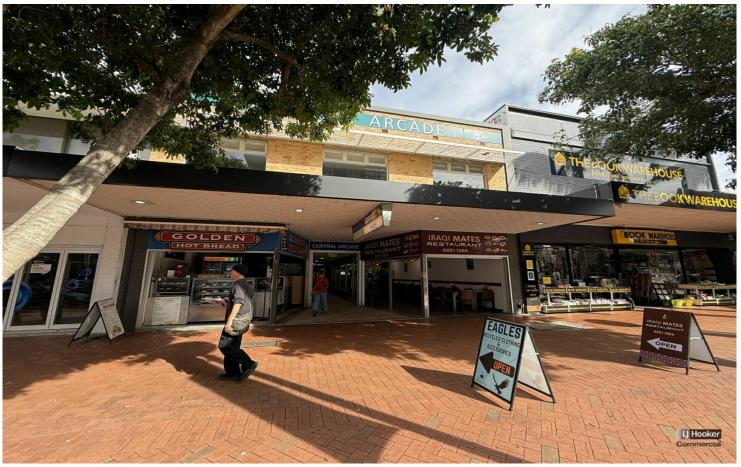

## Coffs Harbour, 5/28-32 Harbour Drive

CENTRAL ARCADE TENANCY in the CBD - 95m2

Shop 5 comprises an affordable retail or office arcade premises of approx 95m2, which occupies a central CBD position within Coffs Harbour's prime retail trading strip along Harbour Drive.

Known as 'Coffs Central Arcade', the building is anchored by quality quality tenants including and the famous Vietnamese Bakery.

The arcade provides access between busy Harbour Drive and Park Lane, adjacent to Woolworths Shopping Centre and multi-level car park.

Shop 5 enjoys a long glazed shop front and rear kitchenette/storage area. Suite Barber or office premises

These prime premises enjoy the following features: