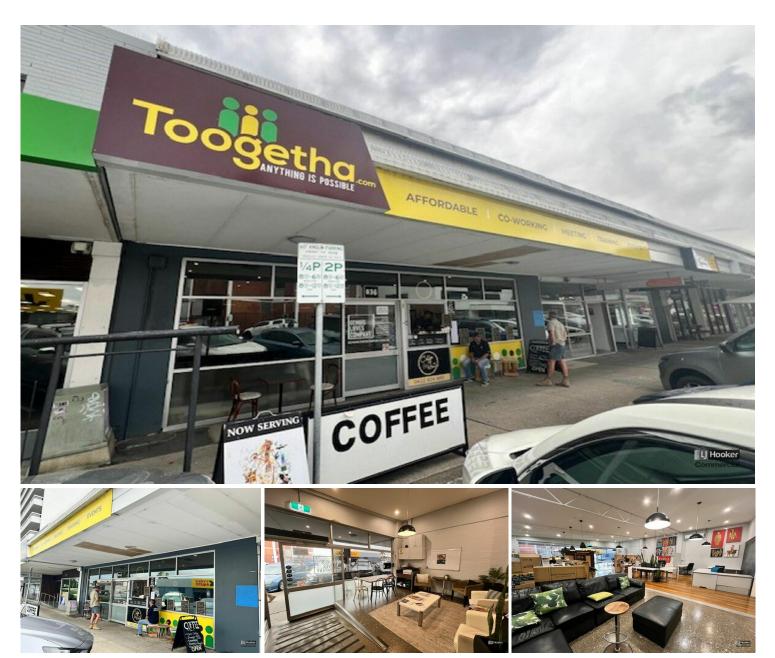

### **Coffs Harbour, 36 Moonee Street** PRIME STREET FRONT OFFICE LOCATION WITH ONSITE CAR PARKING — 300m2

This fantastic property is on one level and situated in a great location nearby cafes and all the services you require. Harbour Drive shopping precinct is a short stroll.

Offering disability access and high-profile location has a gross leasable area of approx approx 300 m2 plus onsite parking for 7 cars via West High street rear lane.

The accommodation includes partitioned and open plan offices, large boardroom, lunchroom, separate female, male, and accessible amenities and an undercover outdoor area.

This prime Coffs Harbour CBD premises is highly visual with substantial pedestrian and vehicular traffic flows. You and your business can also enjoy the huge benefits of this fantastic location which also has kerbside parking out front.

For Lease \$60,000 + GST

Building Area 300sqm

Contact Deb Grimley 0434 301 550 dgrimley@ljhcoffs.com

Coffs Harbour (02) 6651 6711 This prime CBD opportunity includes the following features:

- Glazed Glass frontage
- Air conditioned
- Excellent street Appeal
- Signage Opportunity
- Kerbside Parking out front
- NBN
- Kitchenette
- Separate Male and Female Amenities
- Disability Access
- Rear onsite car parking