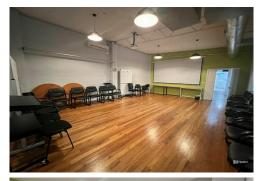

Offering disability access and high-profile location has a gross leasable area of approx approx 300 m2 plus onsite parking for 7 cars via West High street rear lane.

The accommodation includes partitioned and open plan offices, large boardroom, lunchroom, separate female, male, and accessible amenities and an undercover outdoor area.