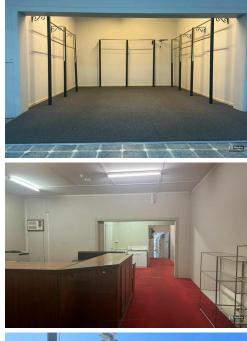

Located in a prime position amongst quality business enjoying a high volume of pedestrian traffic.

Existing fitout remains but perfect for your final touches and additions. The premises is

For Lease \$69,900 + GST

The shop include includes the following features: Prime retail location High profile position High ceiling height High pedestrian traffic flow Kerbside parking 2 -3 onsite car parks from rear lane Close to multi-level car parking stations