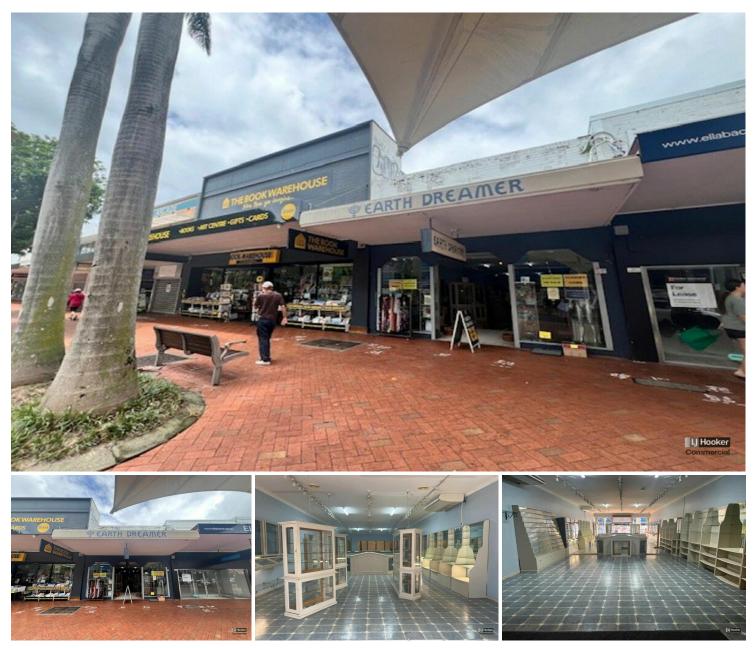

## **Coffs Harbour, 24 Harbour Drive** LOCATION, REAR ROLLER DOOR ACCESS and ONSITE PARKING - 228m2

This prime CBD retail opportunity occupies an excellent high profile location in Harbour Drive on the sunny side of the street.

Accommodating an approximate gross leasable area of 228m2 includes onsite car parking for 3 cars with access via Park Lane.

The premises is situated adjacent The Book Warehouse and Pushkar and generally opposite the new CODA development which is earmarked for completion end of 2024.

Located in a prime position amongst quality business enjoying a high volume of pedestrian traffic.

Existing fitout remains but perfect for your final touches and additions. The premises is

For Lease \$69,900 + GST

The shop include includes the following features: Prime retail location High profile position High ceiling height High pedestrian traffic flow Kerbside parking 2 -3 onsite car parks from rear lane Close to multi-level car parking stations