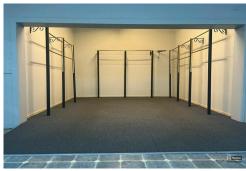

## Coffs Harbour, 24 Harbour Drive

LOCATION, REAR ROLLER DOOR ACCESS and ONSITE PARKING - 228m2

This prime CBD retail opportunity occupies an excellent high profile location in Harbour Drive on the sunny side of the street.

Accommodating an approximate gross leasable area of 228m2 includes onsite car parking for 3 cars with access via Park Lane.

The premises is situated adjacent The Book Warehouse and Pushkar and generally opposite the new CODA development which is earmarked for completion end of 2024.

Located in a prime position amongst quality business enjoying a high volume of pedestrian traffic.

Existing fitout remains but perfect for your final touches and additions. The premises is

**For Lease** \$69,900 + GST

Prime retail location

High profile position

High ceiling height

High pedestrian traffic flow

Kerbside parking

2 -3 onsite car parks from rear lane

Close to multi-level car parking stations

If your business or employer has been seeking an affordable high-profile position in Harbour Drive then CALL NOW!!!