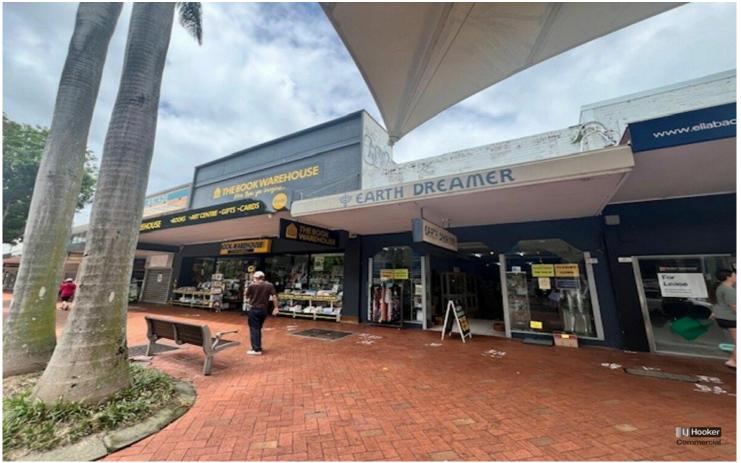

## Coffs Harbour, 24 Harbour Drive

LOCATION, REAR ROLLER DOOR ACCESS and ONSITE PARKING - 228m2

This prime CBD retail opportunity occupies an excellent high profile location in Harbour Drive on the sunny side of the street.

Accommodating an approximate gross leasable area of 228m2 includes onsite car parking for 3 cars with access via Park Lane.

The premises is situated adjacent The Book Warehouse and Pushkar and generally opposite the new CODA development which is earmarked for completion end of 2024.

Located in a prime position amongst quality business enjoying a high volume of pedestrian traffic.

Existing fitout remains but perfect for your final touches and additions. The premises is

**For Lease** \$69,900 + GST