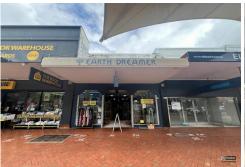

## Coffs Harbour, 24 Harbour Drive

LOCATION, REAR ROLLER DOOR ACCESS and ONSITE PARKING - 228m2

This prime CBD retail opportunity occupies an excellent high profile location in Harbour Drive on the sunny side of the street.

Accommodating an approximate gross leasable area of 228m2 includes onsite car parking for 3 cars with access via Park Lane.

The premises is situated adjacent The Book Warehouse and Pushkar and generally opposite the new CODA development which is earmarked for completion end of 2024.

Located in a prime position amongst quality business enjoying a high volume of pedestrian traffic.

Existing fitout remains but perfect for your final touches and additions. The premises is

**For Lease** \$69,900 + GST