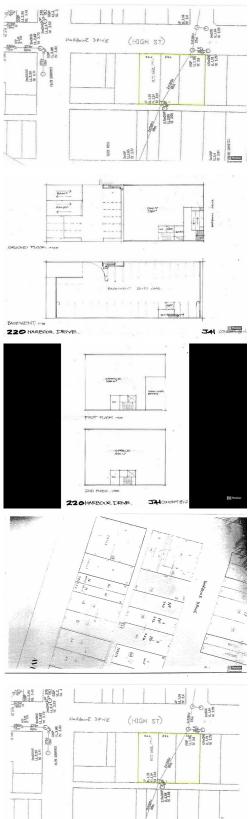

## LJ Hooker Commercial

For Lease \$400/m2 pa net + outgoings + GST

**Building Area** 3,000sqm

Contact Deb Grimley 0434 301 550 dgrimley@ljhcoffs.com

Coffs Harbour (02) 6651 6711

The site has a street frontage of approx 60 metres, a rear lane frontage of same, with an approximate total site area of 3,034.5m2. Zoned Business 3A City Centre, it enjoys a height limit of up to 8 storeys. The most likely proposed development is from one to say three storeys offering either office or retail accommodation. This would allow from between say 3,000m2 to 9,000m2 of space. Car parking can either be open at the rear or undercover basement parking.

Net annual rental \$400/m2 + outgoings + GST.

For all further details including available lease terms and conditions, leasing incentives, leasing packages, building plans etc, please contact one of LJ Hooker Commercial's Leasing Specialists today: