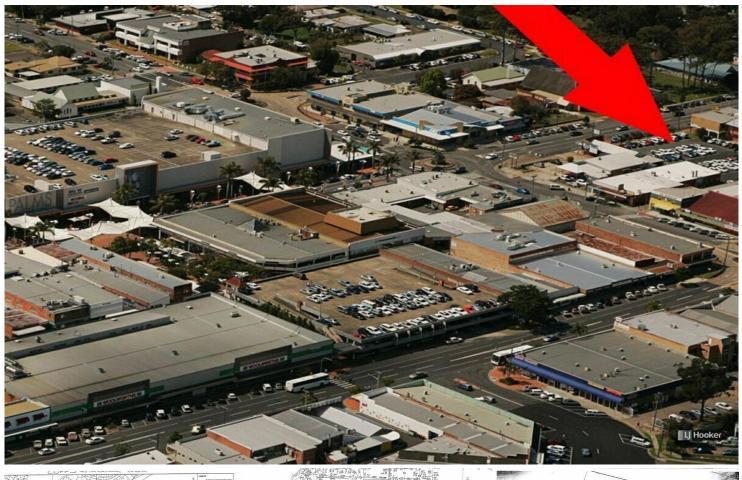

## Coffs Harbour, 220-224 Harbour Drive

## Purpose Built Premises - 3,000m2

If your company or client is looking for a prime retail site in the Coffs Harbour CBD, this property will certainly be at the top of your list.

This prime CBD retail site is located within the burgeoning eastern city centre precinct. It enjoys prominent frontage to Harbour Drive which is Coffs Harbour prime retail trading strip.

Surrounding developments include the Coffs Central, ANZ Bank, established prime retail and office buildings including new buildings for a freestanding Coles Supermarket of some 5,000m2 and a three storey office building accommodating Westpac Banking Corporation. The post office is located less than 200 metres away and the very popular Jetty tourism precinct is some 2 kilometres east along Harbour Drive.

The CBD is well serviced by public bus transport and numerous council car parking centres are provided.