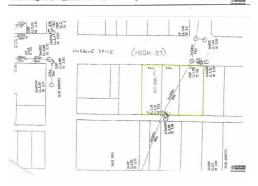

The site has a street frontage of approx 60 metres, a rear lane frontage of same, with an approximate total site area of 3,034.5m2. Zoned Business 3A City Centre, it enjoys a height limit of up to 8 storeys. The most likely proposed development is from one to say three storeys offering either office or retail accommodation. This would allow from between say 3,000m2 to 9,000m2 of space. Car parking can either be open at the rear or undercover basement parking.