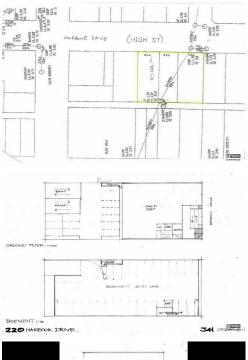

The site has a street frontage of approx 60 metres, a rear lane frontage of same, with an approximate total site area of 3,034.5m2. Zoned Business 3A City Centre, it enjoys a height limit of up to 8 storeys. The most likely proposed development is from one to say three storeys offering either office or retail accommodation. This would allow from between say 3,000m2 to 9,000m2 of space. Car parking can either be open at the rear or undercover basement parking.