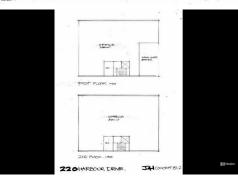

The site has a street frontage of approx 60 metres, a rear lane frontage of same, with an approximate total site area of 3,034.5m2. Zoned Business 3A City Centre, it enjoys a height limit of up to 8 storeys. The most likely proposed development is from one to say three storeys offering either office or retail accommodation. This would allow from between say 3,000m2 to 9,000m2 of space. Car parking can either be open at the rear or undercover basement parking.