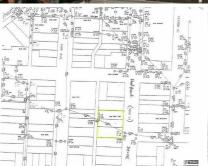

The site has a street frontage of approx 60 metres, a rear lane frontage of same, with an approximate total site area of 3,034.5m2. Zoned Business 3A City Centre, it enjoys a height limit of up to 8 storeys. The most likely proposed development is from one to say three storeys offering either office or retail accommodation. This would allow from between say 3,000m2 to 9,000m2 of space. Car parking can either be open at the rear or undercover basement parking.