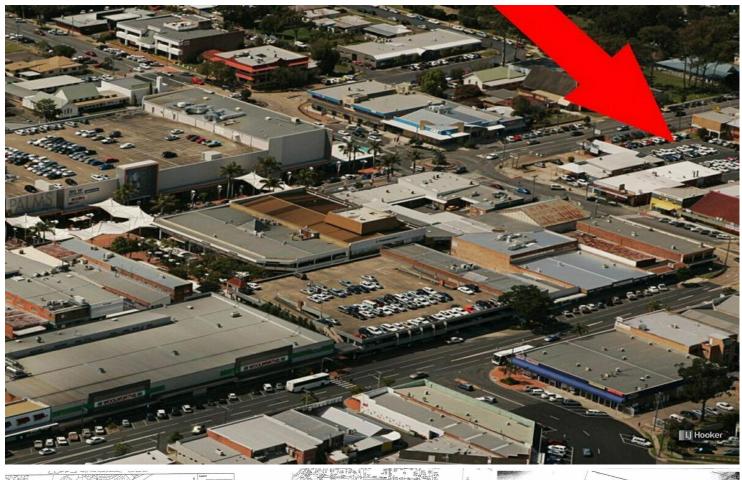

## Coffs Harbour, 220–224 Harbour Drive

## Purpose Built Premises - 3,000m2

If your company or client is looking for a prime retail site in the Coffs Harbour CBD, this property will certainly be at the top of your list.

This prime CBD retail site is located within the burgeoning eastern city centre precinct.

It enjoys prominent frontage to Harbour Drive which is Coffs Harbour prime retail trading strip.

Surrounding developments include the Coffs Central, ANZ Bank, established prime retail and office buildings including new buildings for a freestanding Coles Supermarket of some 5,000m2 and a three storey office building accommodating Westpac Banking Corporation.

The post office is located less than 200 metres away and the very popular Jetty

### Contact

Deb Grimley

0434 301 550 dgrimley@ljhcoffs.com

Coffs Harbour (02) 6651 6711 tourism precinct is some 2 kilometres east along Harbour Drive.

The CBD is well serviced by public bus transport and numerous council car parking centres are provided.