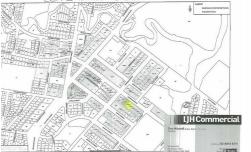

The site has a street frontage of approx 60 metres, a rear lane frontage of same, with an approximate total site area of 3,034.5m2. Zoned Business 3A City Centre, it enjoys a height limit of up to 8 storeys. The most likely proposed development is from one to say three storeys offering either office or retail accommodation. This would allow from between say 3,000m2 to 9,000m2 of space. Car parking can either be open at the rear or undercover basement parking.