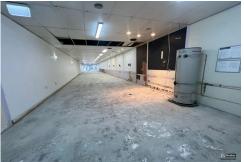

## Coffs Harbour, 22 Harbour Drive

CBD RETAIL OPPORTUNITY —202m2

This prime CBD retail opportunity occupies an excellent high profile location in Harbour Drive on the sunny side of the street.

Accommodating an approximate gross leasable area of 202m2 includes onsite car parking for 2 cars with access via Park Lane.

The premises is situated between The Book Warehouse and Pushkar Fair and opposite the new CODA development which is earmarked for completion in late 2024.

Located in a prime position amongst quality business enjoying a high volume of pedestrian traffic.

Existing fitout has been removed ready for your new fitout.

## For Sale

Expressions of Interest

**Building Area** 202sqm

Contact **Troy Mitchell** 0417 695 915 tmitchell@ljhcoffs.com



**Coffs Harbour** (02) 6651