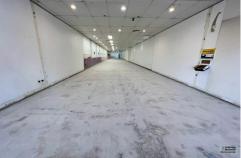

## Coffs Harbour, 22 Harbour Drive

CBD RETAIL OPPORTUNITY —202m2

This prime CBD retail opportunity occupies an excellent high profile location in Harbour Drive on the sunny side of the street.

Accommodating an approximate gross leasable area of 202m2 includes onsite car parking for 2 cars with access via Park Lane.

The premises is situated between The Book Warehouse and Pushkar Fair and opposite the new CODA development which is earmarked for completion in late 2024.

Located in a prime position amongst quality business enjoying a high volume of pedestrian traffic.

Existing fitout has been removed ready for your new fitout.

## For Sale

Expressions of Interest

**Building Area** 202sqm

Contact **Troy Mitchell** 0417 695 915 tmitchell@ljhcoffs.com



**Coffs Harbour** (02) 6651 6