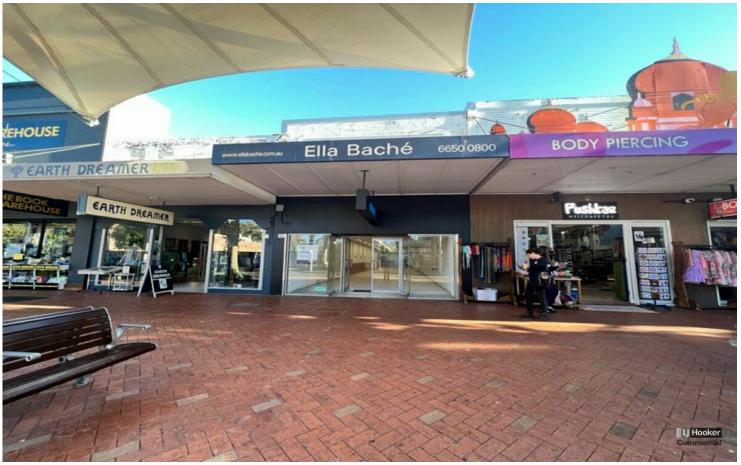

## Coffs Harbour, 22 Harbour Drive

CBD RETAIL OPPORTUNITY —202m2

This prime CBD retail opportunity occupies an excellent high profile location in Harbour Drive on the sunny side of the street.

Accommodating an approximate gross leasable area of 202m2 includes onsite car parking for 2 cars with access via Park Lane.

The premises is situated between The Book Warehouse and Pushkar Fair and opposite the new CODA development which is earmarked for completion in late 2024.

Located in a prime position amongst quality business enjoying a high volume of pedestrian traffic.