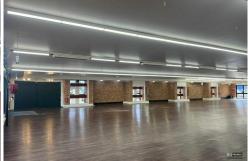

Ground Floor area of a large open plan 595m2 and level 1 incorporating the amenities, storage and lunchroom.

Located in a prime position amongst quality business enjoying a high volume of pedestrian traffic. CODA is only 50 metres away

The property is carpeted and fully air conditioned.

The property includes the following features:

- \* Prime retail location
- \* High profile position
- \* High ceiling height
- \* High pedestrian traffic flow
- \* Kerbside parking
- \* 3 onsite car parks from rear lane
- \* Close to multi-level car parking stations