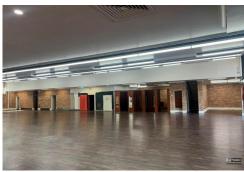

Ground Floor area of a large open plan 595m2 and level 1 incorporating the amenities, storage and lunchroom.

Located in a prime position amongst quality business enjoying a high volume of pedestrian traffic. CODA is only 50 metres away

The property is carpeted and fully air conditioned.

The property includes the following features:

- \* Prime retail location
- \* High profile position
- \* High ceiling height
- \* High pedestrian traffic flow
- \* Kerbside parking
- \* 3 onsite car parks from rear lane
- \* Close to multi-level car parking stations