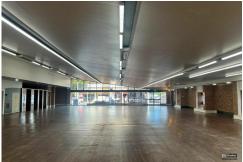

Ground Floor area of a large open plan 595m2 and level 1 incorporating the amenities, storage and lunchroom.

Located in a prime position amongst quality business enjoying a high volume of pedestrian traffic. CODA is only 50 metres away

The property is carpeted and fully air conditioned.

The property includes the following features:

- \* Prime retail location
- \* High profile position
- \* High ceiling height
- \* High pedestrian traffic flow
- \* Kerbside parking
- \* 3 onsite car parks from rear lane
- \* Close to multi-level car parking stations