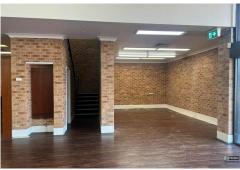

Ground Floor area of a large open plan 595m2 and level 1 incorporating the amenities, storage and lunchroom.

Located in a prime position amongst quality business enjoying a high volume of pedestrian traffic. CODA is only 50 metres away

The property is carpeted and fully air conditioned.

The property includes the following features:

- \* Prime retail location
- \* High profile position
- \* High ceiling height
- \* High pedestrian traffic flow
- \* Kerbside parking
- \* 3 onsite car parks from rear lane
- \* Close to multi-level car parking stations