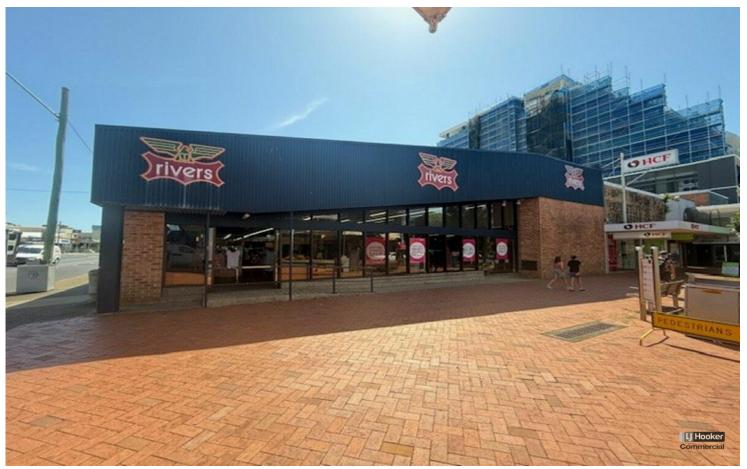

## **Coffs Harbour, 1 Harbour Drive**

PRIME CBD OFFICE or RETAIL —723m2

This prime CBD Retail or Office opportunity occupies an excellent high-profile location on the corner of Harbour Drive and Pacific Highway.

Currently occupied by Rivers with HUGE exposure and signage opportunity.

The property accommodates a gross leasable area of 723 m2 and includes onsite car parking for approx 3 cars with access via the rear.

The property is carpeted and fully air conditioned.

The property includes the following features:

- \* Prime retail location
- \* High profile position
- \* High ceiling height
- \* High pedestrian traffic flow
- \* Kerbside parking
- \* 3 onsite car parks from rear lane
- \* Close to multi-level car parking stations