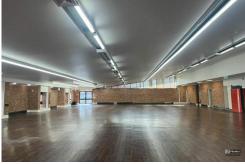

Ground Floor area of a large open plan 595m2 and level 1 incorporating the amenities, storage and lunchroom.

Located in a prime position amongst quality business enjoying a high volume of pedestrian traffic. CODA is only 50 metres away

The property is carpeted and fully air conditioned.

The property includes the following features:

- \* Prime retail location
- \* High profile position
- \* High ceiling height
- \* High pedestrian traffic flow
- \* Kerbside parking
- \* 3 onsite car parks from rear lane
- \* Close to multi-level car parking stations