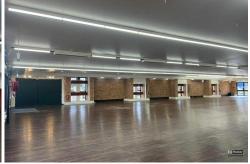

Ground Floor area of a large open plan 595m2 and level 1 incorporating the amenities, storage and lunchroom.

Located in a prime position amongst quality business enjoying a high volume of pedestrian traffic. CODA is only 50 metres away

For Lease

Expressions of Interest

**Building Area** 723sqm

Contact Deb Grimley 0434 301 550 dgrimley@ljhcoffs.com

LJ Hooker Commercial

Coffs Harbour (02) 6651 6711

The property is carpeted and fully air conditioned.