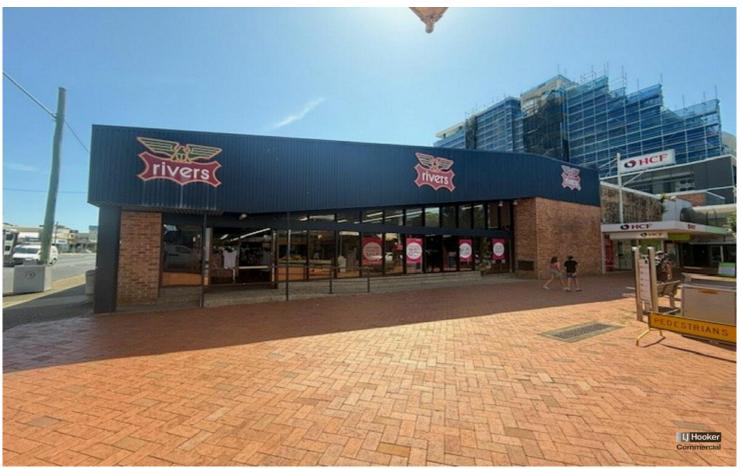

## **Coffs Harbour, 1 Harbour Drive**

PRIME CBD OFFICE or RETAIL —723m2

This prime CBD Retail or Office opportunity occupies an excellent high-profile location on the corner of Harbour Drive and Pacific Highway.

Currently occupied by Rivers with HUGE exposure and signage opportunity.

The property accommodates a gross leasable area of 723 m2 and includes onsite car parking for approx 3 cars with access via the rear.

The property includes the following features:

- \* Prime retail location
- \* High profile position
- \* High ceiling height
- \* High pedestrian traffic flow
- \* Kerbside parking
- \* 3 onsite car parks from rear lane
- \* Close to multi-level car parking stations