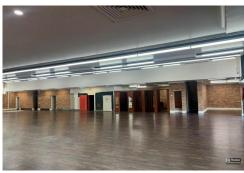

Ground Floor area of a large open plan 595m2 and level 1 incorporating the amenities, storage and lunchroom.

Located in a prime position amongst quality business enjoying a high volume of pedestrian traffic. CODA is only 50 metres away

The property includes the following features:

- \* Prime retail location
- \* High profile position
- \* High ceiling height
- \* High pedestrian traffic flow
- \* Kerbside parking
- \* 3 onsite car parks from rear lane
- \* Close to multi-level car parking stations