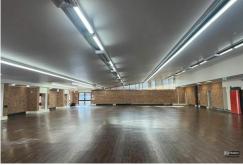

Ground Floor area of a large open plan 595m2 and level 1 incorporating the amenities, storage and lunchroom.

Located in a prime position amongst quality business enjoying a high volume of pedestrian traffic. CODA is only 50 metres away

For Lease

Expressions of Interest

**Building Area** 723sqm

Contact Deb Grimley 0434 301 550 dgrimley@ljhcoffs.com

LJ Hooker Commercial

Coffs Harbour (02) 6651 6711

The property is carpeted and fully air conditioned.