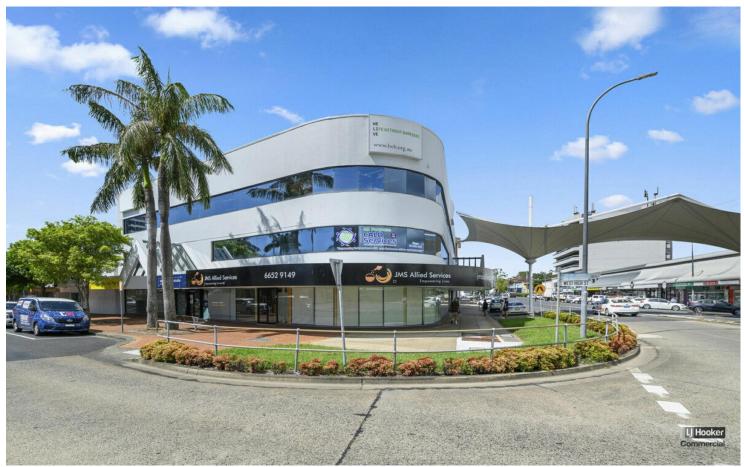

## Coffs Harbour, Suite E, Level 1`/144-148 West High Street

OFFICE with FURNITURE included —80m2

Located in a high profile 3 storey CBD office building situated on the corner of Moonee and West High Street is a modern first floor office suite of approx 80 m2.

There is a lift, disabled amenities, and 1 car park included within the rental.

Close to nearby cafes, Harbour Drive's prime retail trading strip, eateries, hotels, solicitors, and service providers.

**For Lease** \$29,900 + GST