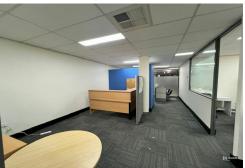

The premises features a front reception area, 3 offices/boardroom and an open plan area. Plenty of furniture is provided within the suite for your use.

Nice natural light is provided within a building that has recently undergone extensive refurbishment.

**Building Area** 80sqm

Contact Deb Grimley 0434 301 550 dgrimley@ljhcoffs.com

Coffs Harbour (02) 6651 6711

One of the most popular buildings in Coffs Harbour.

Suite E enjoys the following features:

- Modern fitout
- Excellent natural light
- Air conditioned
- Open plan and partitioned offices
- Shared amenities with accessible toilet
- NBN