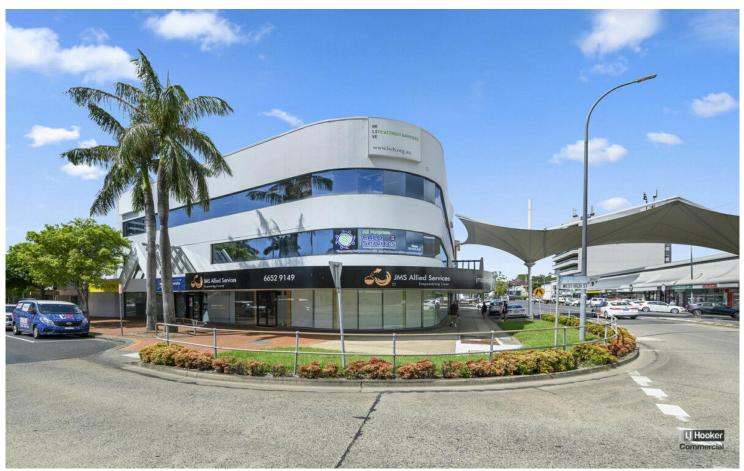

## Coffs Harbour, Suite E, Level 1`/144-148 West High Street

OFFICE with FURNITURE included —80m2

Located in a high profile 3 storey CBD office building situated on the corner of Moonee and West High Street is a modern first floor office suite of approx 80 m2.

There is a lift, disabled amenities, and 1 car park included within the rental.

Close to nearby cafes, Harbour Drive's prime retail trading strip, eateries, hotels, solicitors, and service providers.

**For Lease** \$29,900 + GST