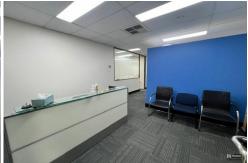

The premises features a front reception area, 3 offices/boardroom and an open plan area. Plenty of furniture is provided within the suite for your use.

Nice natural light is provided within a building that has recently undergone extensive refurbishment.