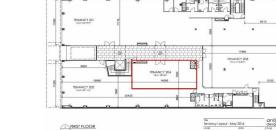

## QUALITY CBD OFFICE - 100m2

Suite 204 accommodates an approximate net lettable area of approx 100m2.

It occupies a prime CBD commercial position within the new building, The Vault, which has undergone refurbishment.

The Vault shop front awning encompasses a new more elevated awning which will be cantilevered from the roof.

Suite 204 is situated adjacent the lift and entrance stair and new lift, looking out to the new feature glazed forecourt, allowing natural light through the internal tenancy areas.