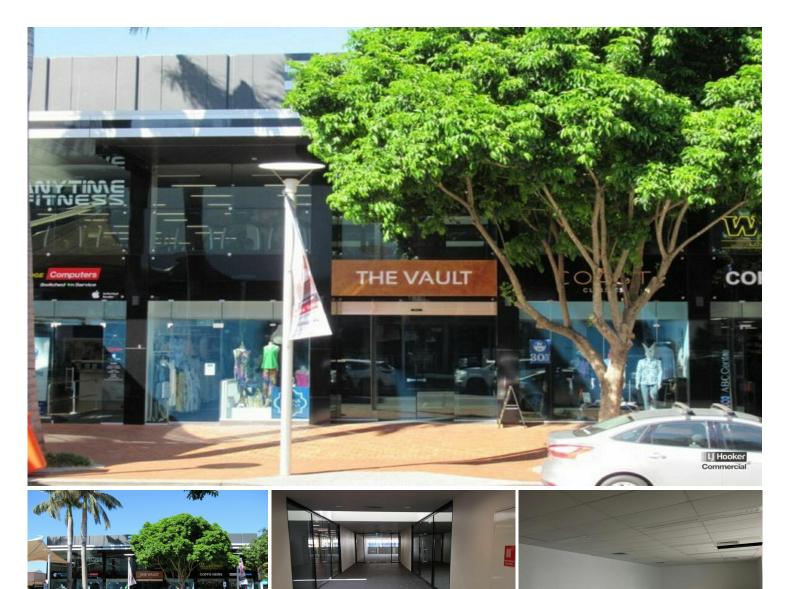

## QUALITY CBD OFFICE - 100m2

Suite 204 accommodates an approximate net lettable area of approx 100m2.

It occupies a prime CBD commercial position within the new building, The Vault, which has undergone refurbishment.

The Vault is in the best position in Harbour Drive's prime CBD retail strip and is on the sunny side of the street.

The Vault features high ceilings, floor to ceiling glazed shop fronts from the foot path and ranges in size from individual offices. Car parking is close by with all day parking at the rear of nearby Coffs Central, situated directly across the street.

The Vault shop front awning encompasses a new more elevated awning which will be cantilevered from the roof.

Suite 204 is situated adjacent the lift and entrance stair and new lift, looking out to the new feature glazed forecourt, allowing natural light through the internal tenancy areas.