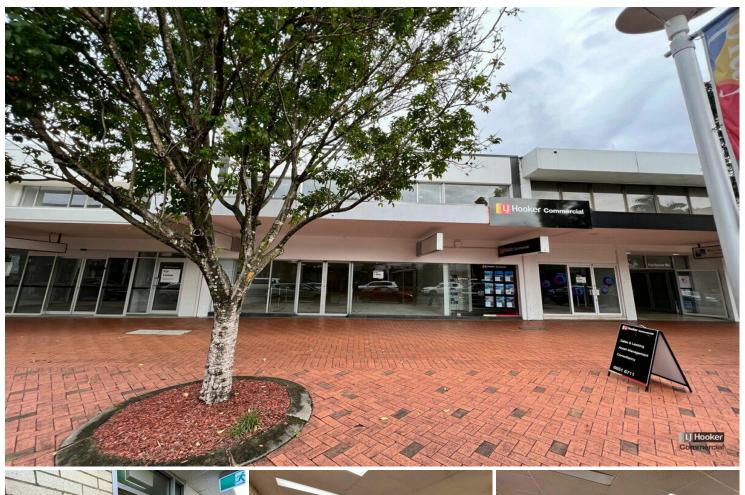

# Coffs Harbour, Suite 2/40 Harbour Drive

WELL PRICED First Floor rear Office Suite - 232m2

Well priced partitioned offices of 232 m2 are available on the first floor at the rear of the building. Access is via a set of front stairs from Harbour Drive

# LJ Hooker Commercial

**For Lease** 

\$44,080pa +GST

**Building Area** 

232sqm

Contact

Deb Grimley

0434 301 550