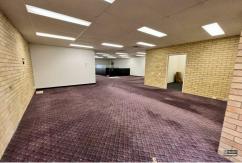

The property is air-conditioned and incorporates a front reception, open plan area, boardroom and approx 4 offices, an excellent large kitchen area, separate male and female amenities and ample storage areas. A Security system is also included

Well priced ready for some new carpet and paint.

- First floor office suite of 232m2
- Located in Coffs City Centre situated amongst eateries, coffee shops, retail outlets & financial institutions.
- Kerbside parking and two nearby carparks.
- No disabled access.