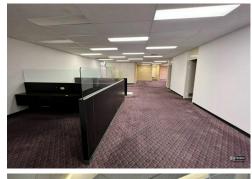

# Coffs Harbour, Suite 2/40 Harbour Drive

WELL PRICED First Floor rear Office Suite - 232m2

Well priced partitioned offices of 232 m2 are available on the first floor at the rear of the building. Access is via a set of front stairs from Harbour Drive

The property is air-conditioned and incorporates a front reception, open plan area, boardroom and approx 4 offices, an excellent large kitchen area, separate male and female amenities and ample storage areas. A Security system is also included

Well priced ready for some new carpet and paint.

- First floor office suite of 232m2
- Located in Coffs City Centre situated amongst eateries, coffee shops, retail outlets & financial institutions.
- Kerbside parking and two nearby carparks.
- No disabled access.