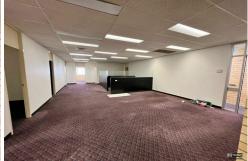

The property is air-conditioned and incorporates a front reception, open plan area, boardroom and approx 4 offices, an excellent large kitchen area, separate male and female amenities and ample storage areas. A Security system is also included

Well priced ready for some new carpet and paint.

- First floor office suite of 232m2
- Located in Coffs City Centre situated amongst eateries, coffee shops, retail outlets & financial institutions.
- Kerbside parking and two nearby carparks.
- No disabled access.