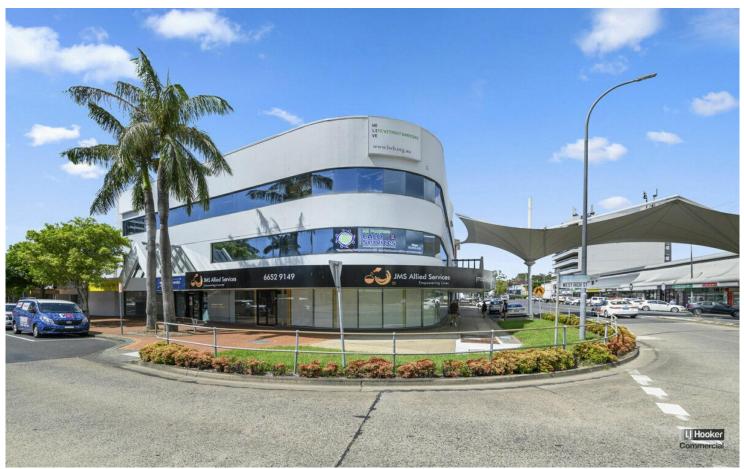

## Coffs Harbour, Suite 1, Gnd Floor/144-148 West High Street

Ground floor fully fitted office in recently upgraded building - 154m2

Suite 1 comprises a very high profile and modern ground floor office space which accommodates an approximate net leasable area of 154m2.

Suite 1 is also situated in the landmark building where TURSA are located adjacent. The building has recently undergone full refurbishment with high quality finishes.

A busy corner position at the intersection of West High and Moonee Street.

**For Lease** \$57,900 + GST

**Building Area** 154sqm

Contact Deb Grimley 0434 301 550 dgrimley@ljhcoffs.com

Coffs Harbour (02) 6651 6711

Two secured undercover onsite car parking spaces are included.

The building occupies a busy CBD position, opposite cafes and restaurants, within an area popular with solicitors, real estate agents, home builders and financiers.