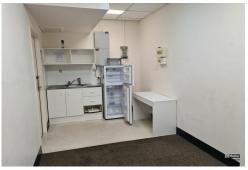

The refurbished premises is carpeted and fully partitioned, It also enjoys an extensive glazed frontage offering excellent natural light.

The suite incorporates a reception area, boardroom, open plan and partitioned offices, a communications room, storage area, kitchenette and separate male and female toilets.