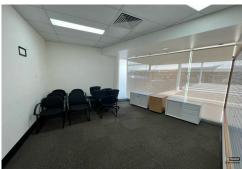

The refurbished premises is carpeted and fully partitioned, It also enjoys an extensive glazed frontage offering excellent natural light.

The suite incorporates a reception area, boardroom, open plan and partitioned offices, a communications room, storage area, kitchenette and separate male and female toilets.