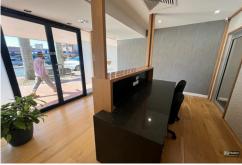

The refurbished premises is carpeted and fully partitioned, It also enjoys an extensive glazed frontage offering excellent natural light.

The suite incorporates a reception area, boardroom, open plan and partitioned offices, a communications room, storage area, kitchenette and separate male and female toilets.