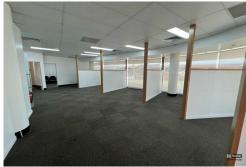

The refurbished premises is carpeted and fully partitioned, It also enjoys an extensive glazed frontage offering excellent natural light.

The suite incorporates a reception area, boardroom, open plan and partitioned offices, a communications room, storage area, kitchenette and separate male and female toilets.

## Coffs Harbour, Suite 1, Gnd Floor/144-148 West High Street

Ground floor fully fitted office in recently upgraded building - 154m2

Suite 1 comprises a very high profile and modern ground floor office space which accommodates an approximate net leasable area of 154m2.