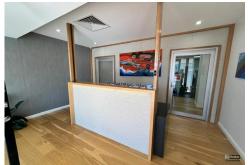

The refurbished premises is carpeted and fully partitioned, It also enjoys an extensive glazed frontage offering excellent natural light.

The suite incorporates a reception area, boardroom, open plan and partitioned offices, a communications room, storage area, kitchenette and separate male and female toilets.