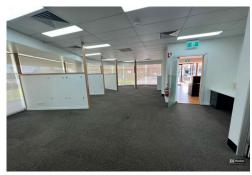

The refurbished premises is carpeted and fully partitioned, It also enjoys an extensive glazed frontage offering excellent natural light.

The suite incorporates a reception area, boardroom, open plan and partitioned offices, a communications room, storage area, kitchenette and separate male and female toilets.

## Coffs Harbour, Suite 1, Gnd Floor/144-148 West High Street

Ground floor fully fitted office in recently upgraded building - 154m2

Suite 1 comprises a very high profile and modern ground floor office space which accommodates an approximate net leasable area of 154m2.