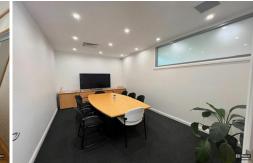

The refurbished premises is carpeted and fully partitioned, It also enjoys an extensive glazed frontage offering excellent natural light.

The suite incorporates a reception area, boardroom, open plan and partitioned offices, a communications room, storage area, kitchenette and separate male and female toilets.