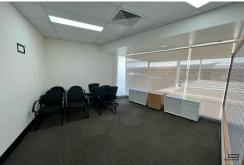

The refurbished premises is carpeted and fully partitioned, It also enjoys an extensive glazed frontage offering excellent natural light.

The suite incorporates a reception area, boardroom, open plan and partitioned offices, a communications room, storage area, kitchenette and separate male and female toilets.