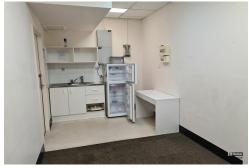

The refurbished premises is carpeted and fully partitioned, It also enjoys an extensive glazed frontage offering excellent natural light.

The suite incorporates a reception area, boardroom, open plan and partitioned offices, a communications room, storage area, kitchenette and separate male and female toilets.