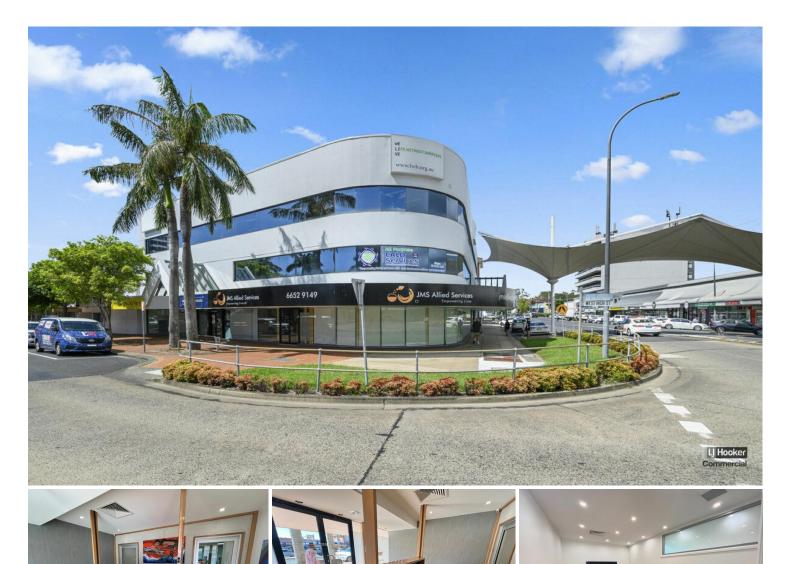

## Coffs Harbour, Suite 1, Gnd Floor/144-148 West High Street

Ground floor fully fitted office in recently upgraded building - 154m2

Suite 1 comprises a very high profile and modern ground floor office space which accommodates an approximate net leasable area of 154m2.

Suite 1 is also situated in the landmark building where TURSA are located adjacent. The building has recently undergone full refurbishment with high quality finishes. A busy corner position at the intersection of West High and Moonee Street.

For Lease \$57,900 + GST

Building Area 154sqm

Contact Deb Grimley 0434 301 550 dgrimley@ljhcoffs.com

Coffs Harbour (02) 6651 6711 Two secured undercover onsite car parking spaces are included.

The building occupies a busy CBD position, opposite cafes and restaurants, within an area popular with solicitors, real estate agents, home builders and financiers.