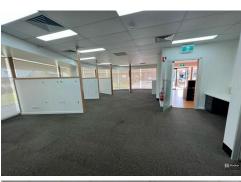

The refurbished premises is carpeted and fully partitioned, It also enjoys an extensive glazed frontage offering excellent natural light.

The suite incorporates a reception area, boardroom, open plan and partitioned offices, a communications room, storage area, kitchenette and separate male and female toilets.