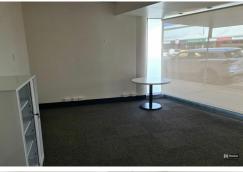

The refurbished premises is carpeted and fully partitioned, It also enjoys an extensive glazed frontage offering excellent natural light.

The suite incorporates a reception area, boardroom, open plan and partitioned offices, a communications room, storage area, kitchenette and separate male and female toilets.