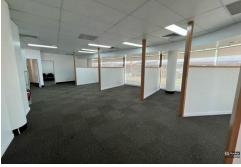

The refurbished premises is carpeted and fully partitioned, It also enjoys an extensive glazed frontage offering excellent natural light.

The suite incorporates a reception area, boardroom, open plan and partitioned offices, a communications room, storage area, kitchenette and separate male and female toilets.