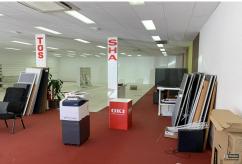

## Coffs Harbour, Shops 20-21/20 Gordon Street

HIGH PROFILE GROUND FLOOR CBD OFFICES — 263m2

This high profile office or retail showroom premises accommodates an approximate gross leasable area of 263m2.

affording the premises excellent exposure.

The premises comprises clearspan, column free space with ducted air conditioning.