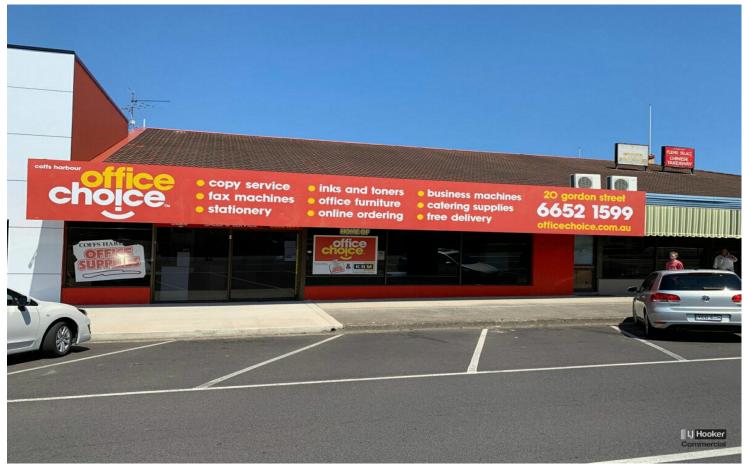

## Coffs Harbour, Shops 20-21/20 Gordon Street

HIGH PROFILE GROUND FLOOR CBD OFFICES — 263m2

This high profile office or retail showroom premises accommodates an approximate gross leasable area of 263m2.

The premises occupies a favourable, extra wide street front position within the landmark Max Murray Mall.

Adjoining tenancies include Office Choice, several cafes and restaurants, Mid Coast Communities, and a variety of other quality local businesses.

The premises is situated some 50 metres from Harbour Drive, Coffs Harbour's premier retail strip, and enjoys a high pedestrian traffic flow.

Gordon Street is a busy CBD ring road that generates a high level of vehicular traffic,

affording the premises excellent exposure.

The premises comprises clearspan, column free space with ducted air conditioning.

- Prime high profile CBD position
- Substantial frontage to busy Gordon Street
- Some 50 metres to the prime retail trading strip along Harbour Drive
- High pedestrian and vehicular traffic flows
- Favourable ground floor accommodation