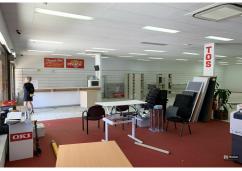

## Coffs Harbour, Shops 20-21/20 Gordon Street

HIGH PROFILE GROUND FLOOR CBD OFFICES — 263m2

This high profile office or retail showroom premises accommodates an approximate gross leasable area of 263m2.

affording the premises excellent exposure.

The premises comprises clearspan, column free space with ducted air conditioning.