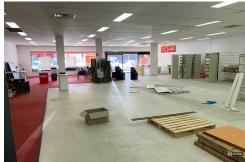

## Coffs Harbour, Shops 20-21/20 Gordon Street

HIGH PROFILE GROUND FLOOR CBD OFFICES — 263m2

This high profile office or retail showroom premises accommodates an approximate gross leasable area of 263m2.

affording the premises excellent exposure.

The premises comprises clearspan, column free space with ducted air conditioning.