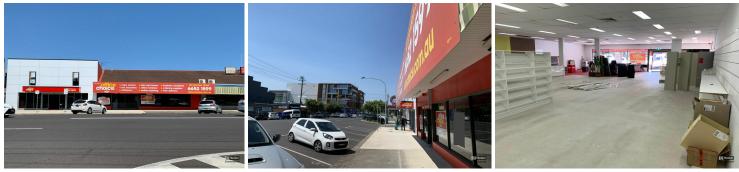

## Coffs Harbour, Shops 20-21/20 Gordon Street

HIGH PROFILE GROUND FLOOR CBD OFFICES — 263m2

This high profile office or retail showroom premises accommodates an approximate gross leasable area of 263m2.

The premises occupies a favourable, extra wide street front position within the landmark Max Murray Mall.

Adjoining tenancies include Office Choice, several cafes and restaurants, Mid Coast Communities, and a variety of other quality local businesses.

The premises is situated some 50 metres from Harbour Drive, Coffs Harbour's premier retail strip, and enjoys a high pedestrian traffic flow.

Gordon Street is a busy CBD ring road that generates a high level of vehicular traffic,

affording the premises excellent exposure.

The premises comprises clearspan, column free space with ducted air conditioning.