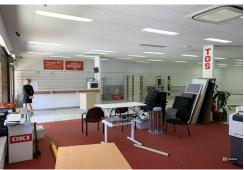

## HIGH PROFILE GROUND FLOOR CBD OFFICES — 263m2

This high profile office or retail showroom premises accommodates an approximate gross leasable area of 263m2.

The premises occupies a favourable, extra wide street front position within the landmark Max Murray Mall.

Gordon Street is a busy CBD ring road that generates a high level of vehicular traffic, affording the premises excellent exposure.

The premises comprises clearspan, column free space with ducted air conditioning.

For Lease \$105,000pa + GST

**Building Area** 263sqm

Contact Deb Grimley 0434 301 550 dgrimley@ljhcoffs.com

Coffs Harbour (02) 6651 6711

Shops 20 and 21 enjoy the following features:

- Prime high profile CBD position
- Substantial frontage to busy Gordon Street
- Some 50 metres to the prime retail trading strip along Harbour Drive
- High pedestrian and vehicular traffic flows
- Favourable ground floor accommodation