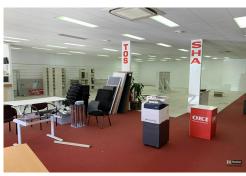

## HIGH PROFILE GROUND FLOOR CBD OFFICES — 263m2

This high profile office or retail showroom premises accommodates an approximate gross leasable area of 263m2.

The premises occupies a favourable, extra wide street front position within the landmark Max Murray Mall.

Gordon Street is a busy CBD ring road that generates a high level of vehicular traffic, affording the premises excellent exposure.

The premises comprises clearspan, column free space with ducted air conditioning.

For Lease \$105,000pa + GST

**Building Area** 263sqm

Contact Deb Grimley 0434 301 550 dgrimley@ljhcoffs.com

Coffs Harbour (02) 6651 6711

Shops 20 and 21 enjoy the following features:

- Prime high profile CBD position
- Substantial frontage to busy Gordon Street
- Some 50 metres to the prime retail trading strip along Harbour Drive
- High pedestrian and vehicular traffic flows
- Favourable ground floor accommodation