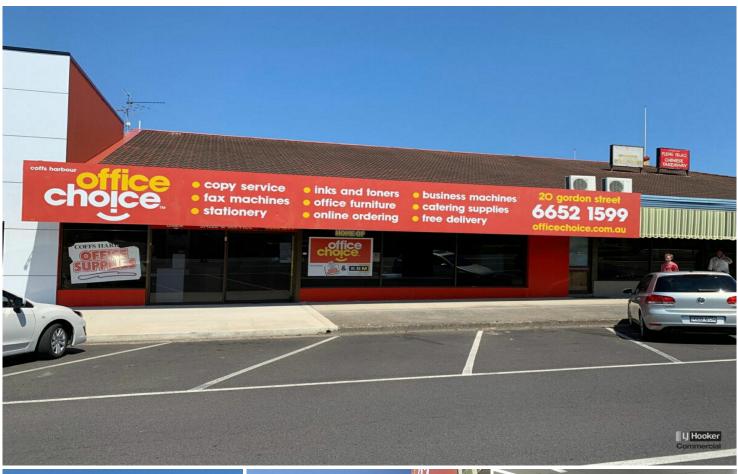

## HIGH PROFILE GROUND FLOOR CBD OFFICES — 263m2

This high profile office or retail showroom premises accommodates an approximate gross leasable area of 263m2.

The premises occupies a favourable, extra wide street front position within the landmark Max Murray Mall.

Adjoining tenancies include Office Choice, several cafes and restaurants, Mid Coast Communities, and a variety of other quality local businesses.

The premises is situated some 50 metres from Harbour Drive, Coffs Harbour's premier retail strip, and enjoys a high pedestrian traffic flow.

Gordon Street is a busy CBD ring road that generates a high level of vehicular traffic, affording the premises excellent exposure.

The premises comprises clearspan, column free space with ducted air conditioning.

For Lease \$105,000pa + GST

**Building Area** 263sqm

Contact Deb Grimley 0434 301 550 dgrimley@ljhcoffs.com

Coffs Harbour (02) 6651 6711

Shops 20 and 21 enjoy the following features:

- Prime high profile CBD position
- Substantial frontage to busy Gordon Street
- Some 50 metres to the prime retail trading strip along Harbour Drive
- High pedestrian and vehicular traffic flows
- Favourable ground floor accommodation