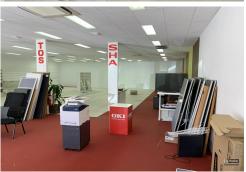

## HIGH PROFILE GROUND FLOOR CBD OFFICES — 263m2

This high profile office or retail showroom premises accommodates an approximate gross leasable area of 263m2.

The premises occupies a favourable, extra wide street front position within the landmark Max Murray Mall.

Gordon Street is a busy CBD ring road that generates a high level of vehicular traffic, affording the premises excellent exposure.

The premises comprises clearspan, column free space with ducted air conditioning.

For Lease \$105,000pa + GST

**Building Area** 263sqm

Contact Deb Grimley 0434 301 550 dgrimley@ljhcoffs.com

Coffs Harbour (02) 6651 6711

Shops 20 and 21 enjoy the following features:

- Prime high profile CBD position
- Substantial frontage to busy Gordon Street
- Some 50 metres to the prime retail trading strip along Harbour Drive
- High pedestrian and vehicular traffic flows
- Favourable ground floor accommodation