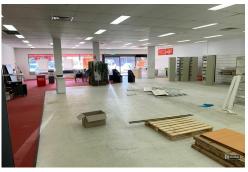

## HIGH PROFILE GROUND FLOOR CBD OFFICES — 263m2

This high profile office or retail showroom premises accommodates an approximate gross leasable area of 263m2.

The premises occupies a favourable, extra wide street front position within the landmark Max Murray Mall.

Gordon Street is a busy CBD ring road that generates a high level of vehicular traffic, affording the premises excellent exposure.

The premises comprises clearspan, column free space with ducted air conditioning.

For Lease \$105,000pa + GST

**Building Area** 263sqm

Contact Deb Grimley 0434 301 550 dgrimley@ljhcoffs.com

Coffs Harbour (02) 6651 6711

Shops 20 and 21 enjoy the following features:

- Prime high profile CBD position
- Substantial frontage to busy Gordon Street
- Some 50 metres to the prime retail trading strip along Harbour Drive
- High pedestrian and vehicular traffic flows
- Favourable ground floor accommodation