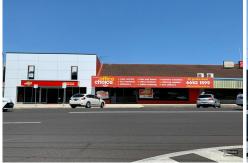

## HIGH PROFILE GROUND FLOOR CBD OFFICES — 263m2

This high profile office or retail showroom premises accommodates an approximate gross leasable area of 263m2.

The premises occupies a favourable, extra wide street front position within the landmark Max Murray Mall.

Adjoining tenancies include Office Choice, several cafes and restaurants, Mid Coast Communities, and a variety of other quality local businesses.

The premises is situated some 50 metres from Harbour Drive, Coffs Harbour's premier retail strip, and enjoys a high pedestrian traffic flow.

Gordon Street is a busy CBD ring road that generates a high level of vehicular traffic, affording the premises excellent exposure.

The premises comprises clearspan, column free space with ducted air conditioning.