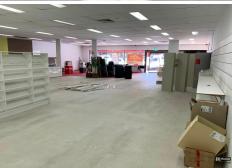

## HIGH PROFILE GROUND FLOOR CBD OFFICES — 263m2

This high profile office or retail showroom premises accommodates an approximate gross leasable area of 263m2.

The premises occupies a favourable, extra wide street front position within the landmark Max Murray Mall.

Gordon Street is a busy CBD ring road that generates a high level of vehicular traffic, affording the premises excellent exposure.

The premises comprises clearspan, column free space with ducted air conditioning.

For Lease \$105,000pa + GST

**Building Area** 263sqm

Contact Deb Grimley 0434 301 550 dgrimley@ljhcoffs.com

Coffs Harbour (02) 6651 6711

Shops 20 and 21 enjoy the following features:

- Prime high profile CBD position
- Substantial frontage to busy Gordon Street
- Some 50 metres to the prime retail trading strip along Harbour Drive
- High pedestrian and vehicular traffic flows
- Favourable ground floor accommodation