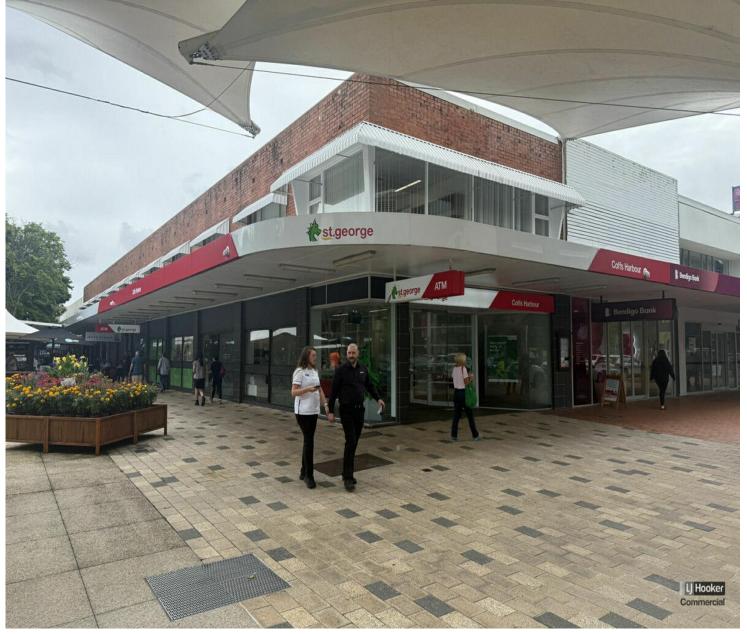

# Coffs Harbour, Shop 1, Grnd Flr/50 Harbour Drive

HUGE CORNER PROFILE LOCATION + LOCATION + LOCATION - 175m2

This is easily the best located premises in Harbour Drive's City Square!

It enjoys the highest pedestrian traffic flow in the whole of the burgeoning CBD which is becoming an increasingly important high-rise residential HUB.

Fantastic Corner location within the City centre is soon to be available in November '25 for the first time in over 40 years.

The PRIME corner location of approx 175m2 is situated within the Hub of the CBD, with ST George Bank having occupied this location for decades and will be available for another lucky operator.

This prime location is opposite the CBD pedestrian walkway and the busiest City Centre thoroughfare to Woolworths and Coffs Central.

Fantastic glass fronted windows are facing the City Centre and offers double glazed automatic double doors to Harbour Drive.