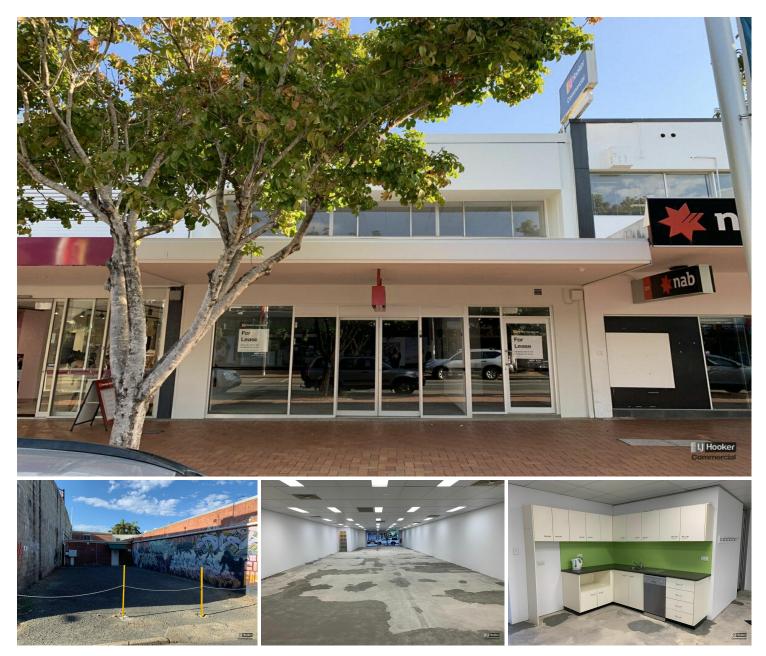

### HIGH PROFILE STREET FRONT CBD - 249m2

Prime Office/Retail space is now available which is approx 249m2, comprising excellent exposure via double glazed front door and display window fronting Harbour Drive.

This previous location of the Bendigo Bank office is in a centrally located, opposite Coffs Central Shopping Centre and the pedestrian crossing in Harbour Drive's City Square.

Enjoying an already existing kitchen, the property is fully airconditioned and ready for your final touches and fit out. Onsite rear car parking for 2 vehicles via Park Lane at the rear.

This property is priced well for its location and size. BE QUICK!!!

The premises enjoys the following features:

- High profile position
- Excellent pedestrian traffic
- Situated among other 'quality' retailers, cafes and food outlets
- High ceiling height
- Alarm system
- Own amenities
- Kitchenette facilities
- Onsite car parking supplemented by Coffs Central and Woolworths carparks
- NBN connected