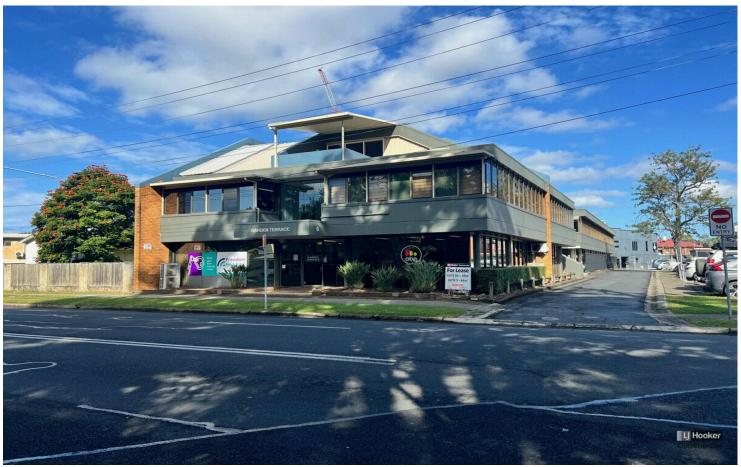

## Coffs Harbour, 9/6 Elbow Street

## NATURAL LIGHT + SECURE PARKING in the cbd-359m2

This first floor office space of 359 m2 has generous glazed windows with excellent views and offers lovely open plan quality office space, as well as two private offices/ boardroom.

Excellent kitchenette is provided with separate male and female common area amenities. The suite is in the landmark commercial building 'Garden Terrace'.

The building has NBN and the premises is fully air conditioned throughout, with disabled access and four secure undercover car spaces.

The property is located next door to a council public carpark which offers ideal long-term parking for customers or staff.

BE quick to secure this lovely office suite with ample natural light before it's too late.