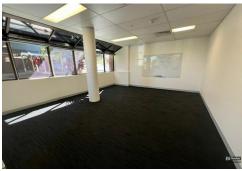

## NATURAL LIGHT + SECURE PARKING in the cbd-359m2

This first floor office space of 359 m2 has generous glazed windows with excellent views and offers lovely open plan quality office space, as well as two private offices/ boardroom.

Excellent kitchenette is provided with separate male and female common area amenities. The suite is in the landmark commercial building 'Garden Terrace'.

The building has NBN and the premises is fully air conditioned throughout, with disabled access and four secure undercover car spaces.