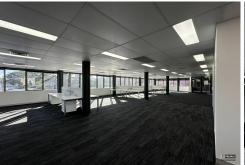

## NATURAL LIGHT + SECURE PARKING in the cbd-359m2

This first floor office space of 359 m2 has generous glazed windows with excellent views and offers lovely open plan quality office space, as well as two private offices/ boardroom.

Excellent kitchenette is provided with separate male and female common area amenities. The suite is in the landmark commercial building 'Garden Terrace'.

The building has NBN and the premises is fully air conditioned throughout, with disabled access and four secure undercover car spaces.

For Lease \$108,900 + GST

**Building Area** 359sqm

Contact Deb Grimley 0434 301 550 dgrimley@ljhcoffs.com

Coffs Harbour (02) 6651 6711

Suite 9 provides the following features:

- Updated fit out
- Excellent natural light
- Air conditioned
- Four secure car spaces
- Disabled access
- Lift access
- NBN