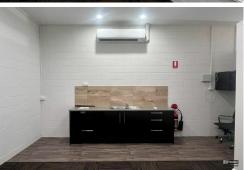

## Coffs Harbour, 3/32 Edgar Street

LOVELY JETTY OFFICE —77.7m2

Excellent office premises of 77.7m2 is located at the jetty which is fully fitted and ready to occupy. The premises is carried recently carpeted, airconditioned, and includes a fabulous kitchenette plus shower perfect for arriving back from the beach activities.

## LJ Hooker Commercial

For Lease \$33,900 + GST p.a.

**Building Area** 78sqm

Contact Deb Grimley 0434 301 550 dgrimley@ljhcoffs.com

Coffs Harbour (02) 6651 6711

- Shower /Disabled amenities
- Kitchenette
- Ample kerbside parking
- Available Now