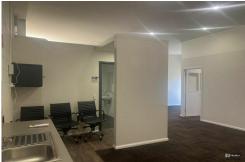

## Coffs Harbour, 3/32 Edgar Street

LOVELY JETTY OFFICE —77.7m2

Excellent office premises of 77.7m2 is located at the jetty which is fully fitted and ready to occupy. The premises is carried recently carpeted, airconditioned, and includes a fabulous kitchenette plus shower perfect for arriving back from the beach activities.

Ample storage area is available with Comms and NBN provided.

Located within the very convenient 'Jetty precinct' close to the CBD and the airport, a prime location for business.

This excellent leasing opportunity offers the following features: