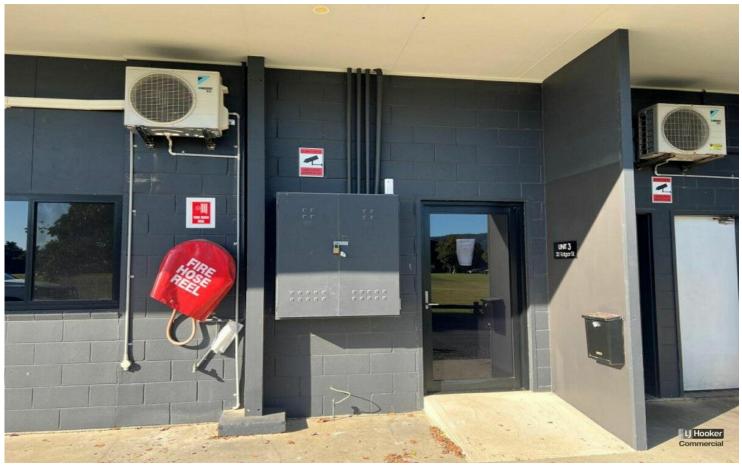

## Coffs Harbour, 3/32 Edgar Street

LOVELY JETTY OFFICE —77.7m2

Excellent office premises of 77.7m2 is located at the jetty which is fully fitted and ready to occupy. The premises is carried recently carpeted, airconditioned, and includes a fabulous kitchenette plus shower perfect for arriving back from the beach activities.

- Convenient Jetty precinct location
- Handy to the CBD and surrounding services
- Side street access opposite park
- Excellent vehicular access

## LJ Hooker Commercial

For Lease \$33,900 + GST p.a.

**Building Area** 78sqm

Contact Deb Grimley 0434 301 550 dgrimley@ljhcoffs.com

Coffs Harbour (02) 6651 6711

- Shower /Disabled amenities
- Kitchenette
- Ample kerbside parking
- Available Now