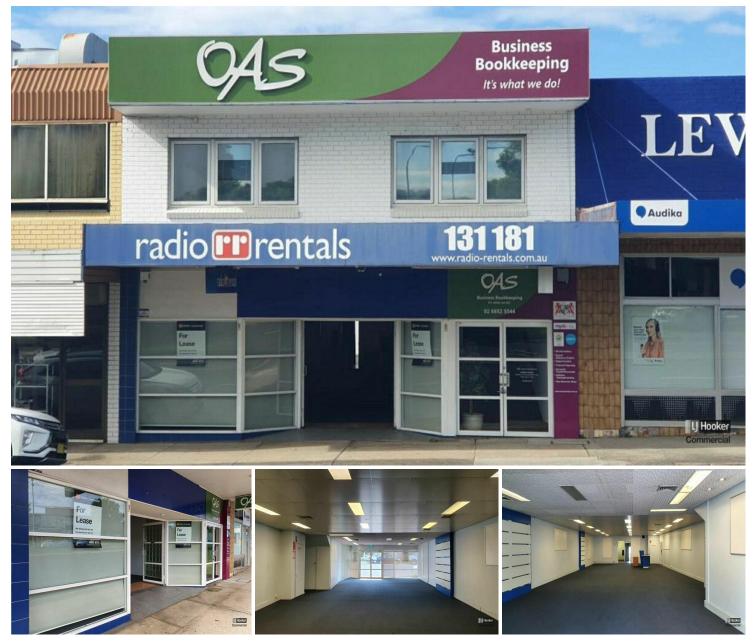

## ALL REASONABLE OFFERS CONSIDERED - 214m2

Affordable 214m2 of prime CBD property occupies a prominent highway frontage location in the burgeoning Coffs Harbour CBD.

Positioned near the high profile corner of Grafton Street and Park Avenue, the property enjoys prominent highway exposure. The property occupies a favourable, somewhat elevated position within the popular eastern CBD precinct and has an extra wide shopfront.

Having been occupied by Radio Rentals for over 7 years the premises is ready to be re-invigorated. Accommodation includes air conditioned open plan showroom/reception with high ceiling, rear office/storage and internal amenities. 2 onsite car spaces and offers great rear Loading Dock access. The premises enjoy substantial highway exposure to over 60,000 vehicles on average daily.

### Coffs Harbour (02) 6651 6711

The property enjoys the following features:

- High profile position
- Amazing signage potential
- Extra Wide shopfront
- Onsite parking for 2 cars
- Rear Loading Dock
- Good natural light
- Air conditioned